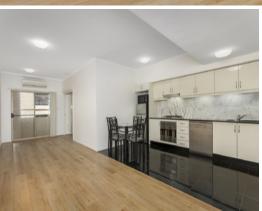

## Features include:

- New timber flooring throughout
- Recently repainted
- Full size marble bathroom with bath
- Internal laundry with washer/dryer
- Fridge, Dishwasher and Microwave Included
- One secure car-space
- Air-conditioned
- Available NOW!!