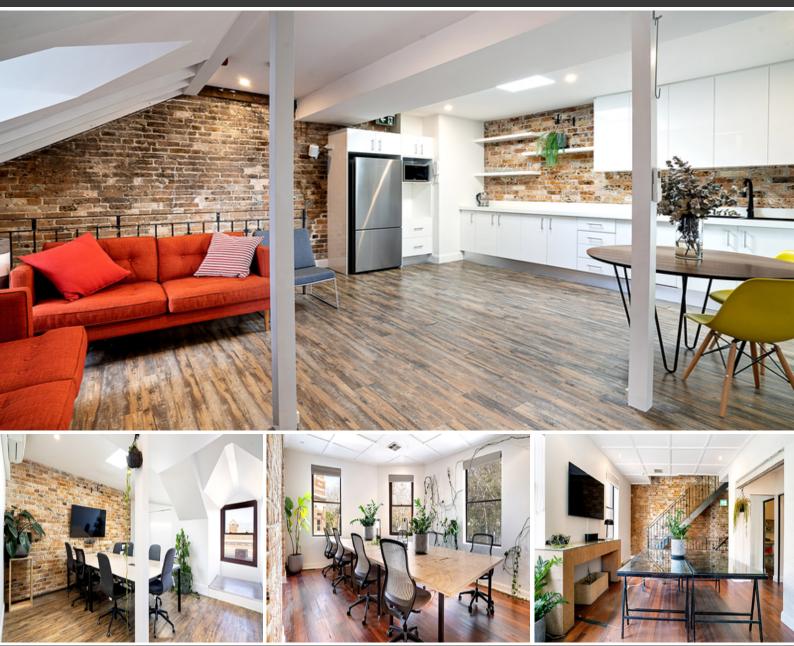

## **CREATIVE OFFICE SUITE - RECENTLY RENOVATED**

Bringing to the market this beautiful corner office block on a major therefore connecting the Eastern Suburbs to the City. This converted terrace has recently undergone a full renovation including new timber flooring, brand new upstairs kitchen & attic conversion into a boardroom & private call booth. This office suite has been priced to leased & comes fully fitted with approximately 16 workstations with potential for more.

Features include:

- Tri-Level commercial terrace with excellent outlook
- Renovated kitchenette with upstairs breakout/staff retreat
- Fully fitted with approximately 16 workstations
- Available with 1 months notice