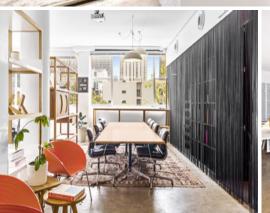

## Features Include:

- 100 sqm to 285 sqm available
- Fully fitted office with exceptional outlook over Surry Hills
- 36 to 44 designer workstations
- Fibre internet
- Exclusive male and female amenities
- Hidden kitchen and break out area
- Large windows providing great natural light
- Polished concert floors with acoustic fit-out
- Proximity to vibrant restaurants, cafe's and shopping centres!