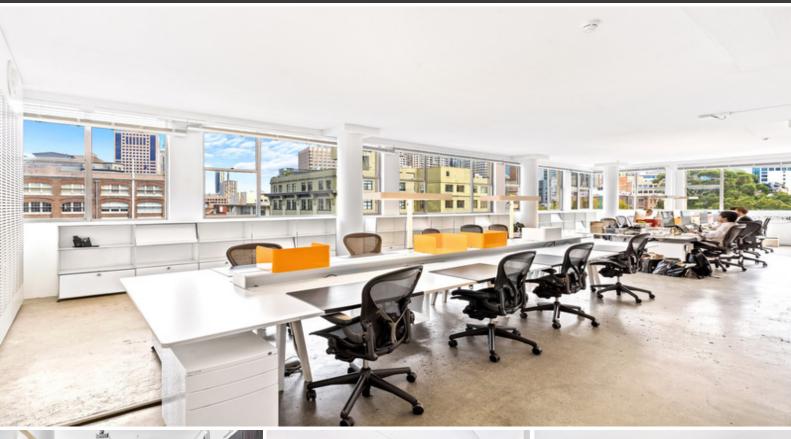

## **AMAZING ENTIRE FLOOR**

Deans Property is proud to present this amazing entire floor, fully fitted & impeccably designed, and ready now for occupation! The ultimate plug and play with exceptional finishes, located in the heart of "Soho Surry Hills"

## Features Include:

- 100 sqm to 285 sqm available
- Fully fitted office with exceptional outlook over Surry Hills
- 36 to 44 designer workstations
- Fibre internet
- Exclusive male and female amenities
- Hidden kitchen and break out area
- Large windows providing great natural light
- Polished concert floors with acoustic fit-out
- Proximity to vibrant restaurants, cafe's and shopping centres!