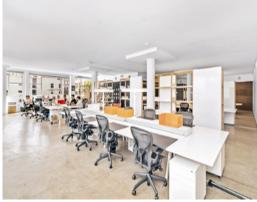

## Features Include:

- 100 sqm to 285 sqm available
- Fully fitted office with exceptional outlook over Surry Hills
- 36 to 44 designer workstations
- Fibre internet
- Exclusive male and female amenities
- Hidden kitchen and break out area
- Large windows providing great natural light
- Polished concert floors with acoustic fit-out
- Proximity to vibrant restaurants, cafe's and shopping centres!