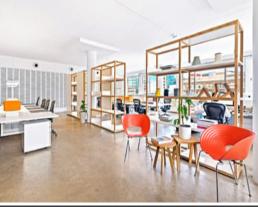

## Features Include:

- 100 sqm to 285 sqm available
- Fully fitted office with exceptional outlook over Surry Hills
- 36 to 44 designer workstations
- Fibre internet
- Exclusive male and female amenities
- Hidden kitchen and break out area
- Large windows providing great natural light
- Polished concert floors with acoustic fit-out
- Proximity to vibrant restaurants, cafe's and shopping centres!