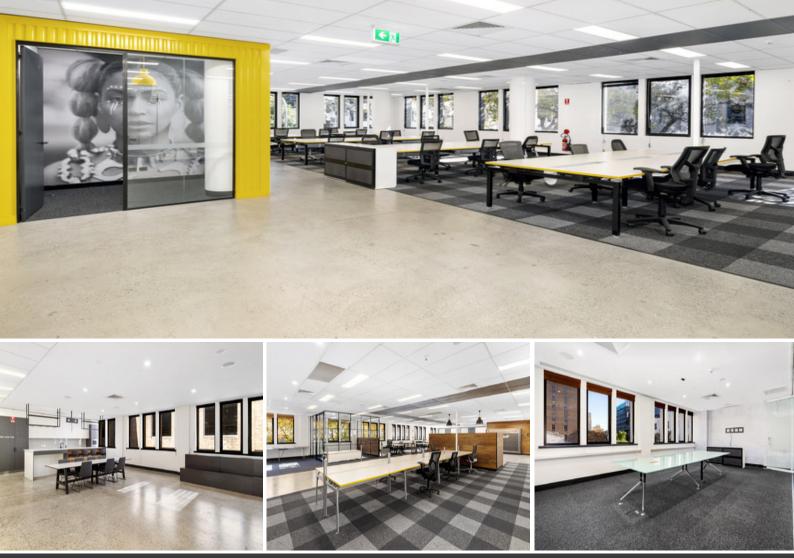

## **RARE CITY FRINGE FLOOR - PLUG & PLAY TENANCY**

Best value for money in the commercial market, is this stunning corner building now available for lease. Boasting a generous floorplate with 3 sides of natural light, this rare city fringe gem is a great opportunity for a new company headquarters. Mountain Street is home to a good mix of Residential & Commercial buildings, the immediate proximity has a large impact on Education, being only 100 metres from both Notre Dame & International Grammar School Sydney.

Features include:

- 25 secure basement car spaces\*
- Highly efficient floorplates with great natural light over 3 sides
- First & second floors available being circa 970 sqm each
- Turn-key operation with 154 workstations over two floors
- Short term leases available
- High end fit-out with existing boardrooms, reception, executive offices
- Secure lobby with direct lift access
- Exclusive amenities on each floor
- High ceilings with polished concrete floors