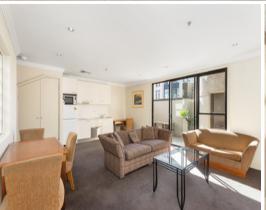

## **SPACIOUS UNIT IN PRIME LOCATION**

Just a short walk to Central Station, Broadway Shopping Centre, Sydney University, UTS & a variety of cafes/restaurants and amenities. This spacious 2 level, 2 bedroom apartment, features a private outdoor entertaining courtyard and priority positioning on the top floor with spectacular views out onto Broadway.

Features include:

Large outdoor private courtyard

Spacious lounge with TV and furniture

Internal laundry

Air-conditioning

Granite Kitchen

2 bedrooms both with built in wardrobe

Abundance of natural light