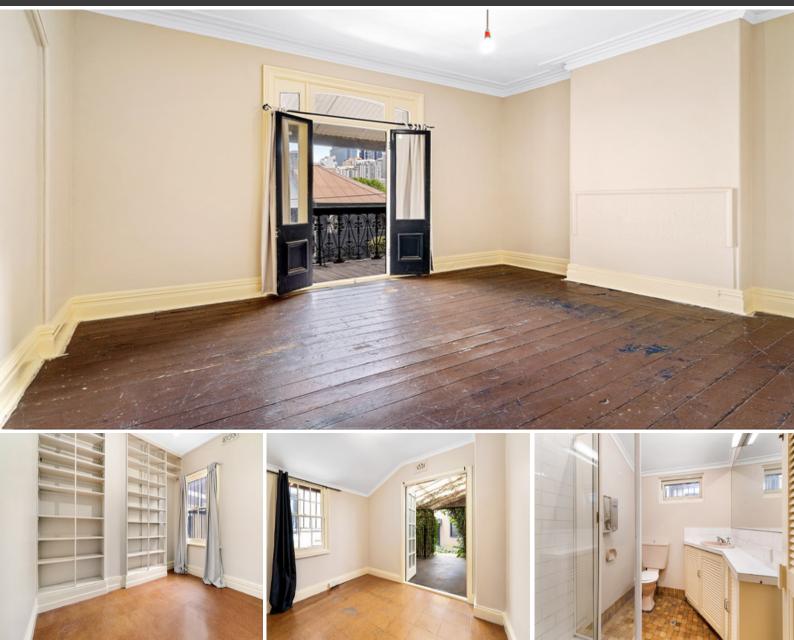

## **APPLICATION AND HOLDING DEPOSIT RECIEVED**

Classical refurbished 4 bedroom Victorian Terrace. Features of this property include;

- Generous sized bedrooms flooded with natural light -
- \_ 4th bedroom separate from the main house
- Main bedroom with balcony of a city outlook -
- Separate dining and 2 x living areas (1 potential study)
- Full size stylish kitchen with new oven and fittings
- Gas cooking
- freshly painted throughout
- New Carpet fitted
- Street Permit Parking
- Easy Walk to Central Station -
- Close to Restaurants, Bars and Cafes
- Available Now

Located in the heart of Surry Hills, this stunning terrace will not last long, so be quick!

9282 6777