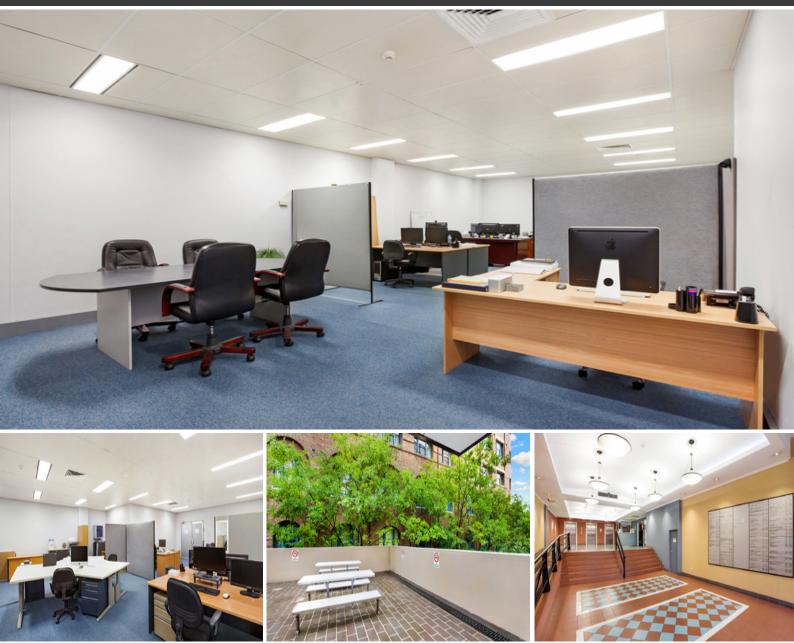

## MASSIVE PRICE REDUCTION! READY TO MOVE SOON? FULLY-FITTED COMMERCIAL OFFICE STUDIO IN ULTIMO

Formerly one of Sydney's most prestigious wool stores, this striking building is in a prime corner position, and takes advantage of plentiful natural light with its refurbishment of the original feature window plan.

Suite 15, we present to you For Lease featuring:

- Large open plan office with some fitted offices
- Brand new carpet
- 1 car space inclusive of rental
- Cabled and ready to move into
- Common outdoor area
- Full-time on-site Building Manager, on-site day cleaner, with separate night cleaning of amenities
- Walking distance to major bus and train stations
- Easy access to both Chinatown Convention Centre and Town Hall Station
- Close proximity to universities and education centres
- Located in an IT, media and advertising hub