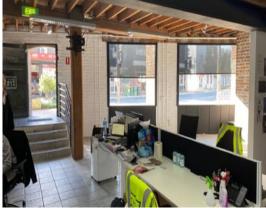

## STUNNING GROUND FLOOR OFFICE FOR SALE

This sun-filled lower ground office is prominently positioned in one of Darlington's best commercial buildings - The Foundry. Immediately accessed from Ground level with exclusive amenities 7 parking, is this 95 sqm bright creative office. Branding & signage potential out onto the street through floor to ceiling glass windows & retail potential, spaces like this don't come up often.

## Features include:

- 95 sqm ground floor including 14 sqm for 1 undercover car space
- High herringbone ceilings
- Timber columns with exposed brickwork
- Easily subdivided space
- 1 Secure car space
- Exclusive bathroom & kitchenette
- Creative building with mix of office & residential tenants
- Excellent exposure out to Abercrombie Street
- Exciting precinct with immediate access to local cafes, bars & restaurants
- Moments from Carriageworks