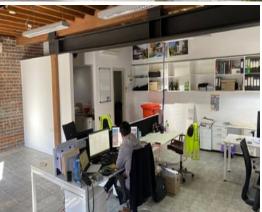

## STUNNING GROUND FLOOR OFFICE FOR SALE

This sun-filled lower ground office is prominently positioned in one of Darlington's best commercial buildings - The Foundry. Immediately accessed from Ground level with exclusive amenities 7 parking, is this 95 sqm bright creative office. Branding & signage potential out onto the street through floor to ceiling glass windows & retail potential, spaces like this don't come up often.

## Features include:

- 95 sqm ground floor including 14 sqm for 1 undercover car space
- High herringbone ceilings
- Timber columns with exposed brickwork
- Easily subdivided space
- 1 Secure car space
- Exclusive bathroom & kitchenette
- Creative building with mix of office & residential tenants
- Excellent exposure out to Abercrombie Street
- Exciting precinct with immediate access to local cafes, bars & restaurants
- Moments from Carriageworks