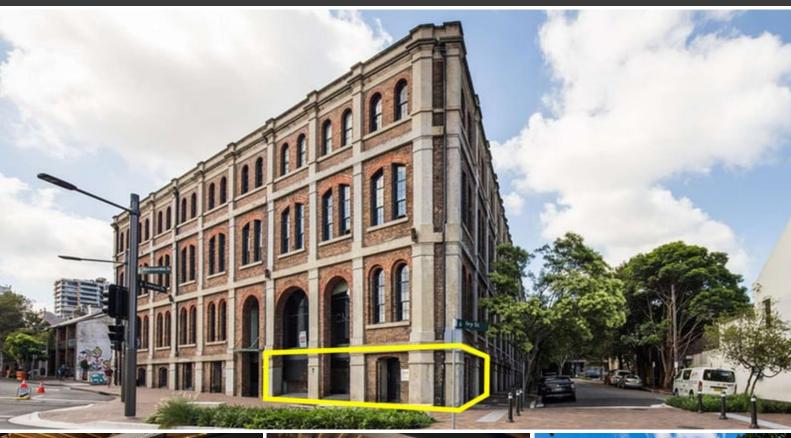

## STUNNING GROUND FLOOR OFFICE FOR SALE

This sun-filled lower ground office is prominently positioned in one of Darlington's best commercial buildings - The Foundry. Immediately accessed from Ground level with exclusive amenities 7 parking, is this 95 sqm bright creative office. Branding & signage potential out onto the street through floor to ceiling glass windows & retail potential, spaces like this don't come up often.

## Features include:

- 95 sqm ground floor including 14 sqm for 1 undercover car space
- High herringbone ceilings
- Timber columns with exposed brickwork
- Easily subdivided space
- 1 Secure car space
- Exclusive bathroom & kitchenette
- Creative building with mix of office & residential tenants
- Excellent exposure out to Abercrombie Street
- Exciting precinct with immediate access to local cafes, bars & restaurants
- Moments from Carriageworks