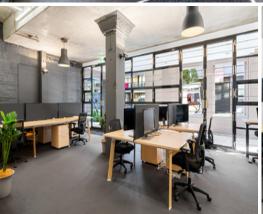

## **IDEAL OFFICE SHOWROOM - EXCELLENT INVESTMENT**

Proven & sort after Surry Hills office or Cafe site.

- + Council Approved for 60 patron cafe & currently a creative office
- + Parking & storage
- + High ceilings & exposed concert

Deans Property is proud to present this creative hub, ideal for an office, showroom & Café/Restaurant (Council approved) with a unique 9 metre glass street frontage. Perfectly located in the fashionable heart of Surry Hills within distance to major transport connections, trendy wine bars, cafes and the CBD.

## Features include:

- 81 sqm approx. internal space + outdoor area, parking & storage
- Council approved for a 60 patron café/restaurant
- Private kitchen, bathrooms and showers
- Abundance of natural light + air conditioning
- Surrounded by established café, restaurants and bars