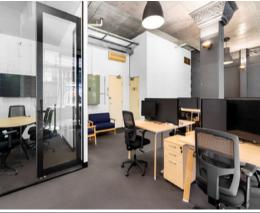

## **IDEAL OFFICE SHOWROOM - EXCELLENT INVESTMENT**

Proven & sort after Surry Hills office or Cafe site.

- + Council Approved for 60 patron cafe & currently a creative office
- + Parking & storage
- + High ceilings & exposed concert

Deans Property is proud to present this creative hub, ideal for an office, showroom & Café/Restaurant (Council approved) with a unique 9 metre glass street frontage. Perfectly located in the fashionable heart of Surry Hills within distance to major transport connections, trendy wine bars, cafes and the CBD.

## Features include:

- 81 sqm approx. internal space + outdoor area, parking & storage
- Council approved for a 60 patron café/restaurant
- Private kitchen, bathrooms and showers
- Abundance of natural light + air conditioning
- Surrounded by established café, restaurants and bars