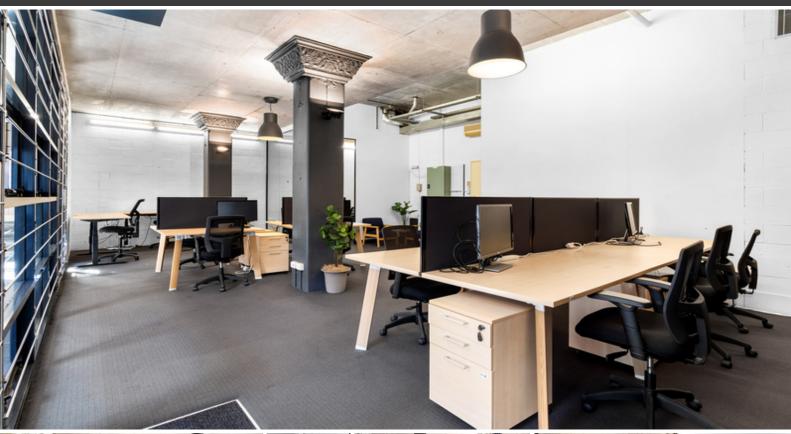

## **IDEAL OFFICE SHOWROOM - EXCELLENT INVESTMENT**

Proven & sort after Surry Hills office or Cafe site.

- + Council Approved for 60 patron cafe & currently a creative office
- + Parking & storage
- + High ceilings & exposed concert

Deans Property is proud to present this creative hub, ideal for an office, showroom & Café/Restaurant (Council approved) with a unique 9 metre glass street frontage. Perfectly located in the fashionable heart of Surry Hills within distance to major transport connections, trendy wine bars, cafes and the CBD.

## Features include:

- 81 sqm approx. internal space + outdoor area, parking & storage
- Council approved for a 60 patron café/restaurant
- Private kitchen, bathrooms and showers
- Abundance of natural light + air conditioning
- Surrounded by established café, restaurants and bars