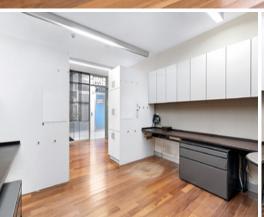

Maintaining most of the original character and charm this suite is internal on the ground floor.

## Features include:

- Polished timber flooring
- Air-conditioned
- Great free amenities including kitchenette, bathrooms, showers, meeting rooms & balcony with leafy outlook
- Consistent art deco features throughout the whole building
- Quality architecture design and is the Glebe small business hub
- Nearby to Glebe Light Rail Station, city bus stop and multiple cafes