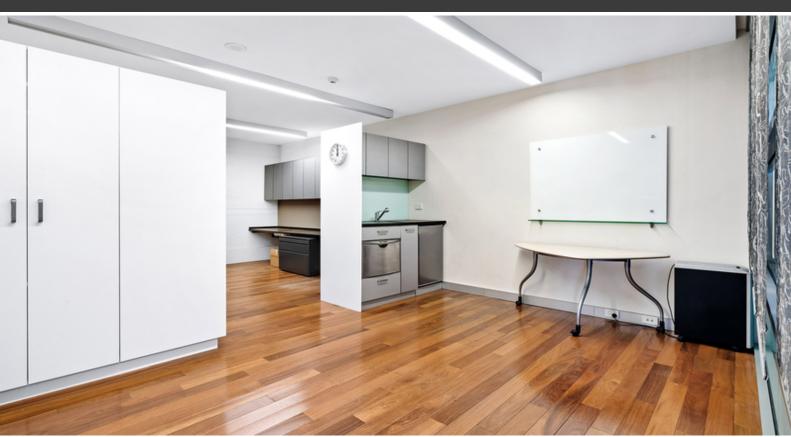

Maintaining most of the original character and charm this suite is internal on the ground floor.

## Features include:

- Polished timber flooring
- Air-conditioned
- Great free amenities including kitchenette, bathrooms, showers, meeting rooms & balcony with leafy outlook
- Consistent art deco features throughout the whole building
- Quality architecture design and is the Glebe small business hub
- Nearby to Glebe Light Rail Station, city bus stop and multiple cafes