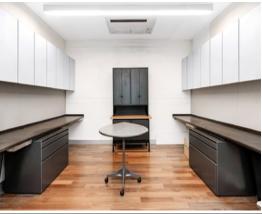

Maintaining most of the original character and charm this suite is internal on the ground floor.

## Features include:

- Polished timber flooring
- Air-conditioned
- Great free amenities including kitchenette, bathrooms, showers, meeting rooms & balcony with leafy outlook
- Consistent art deco features throughout the whole building
- Quality architecture design and is the Glebe small business hub
- Nearby to Glebe Light Rail Station, city bus stop and multiple cafes