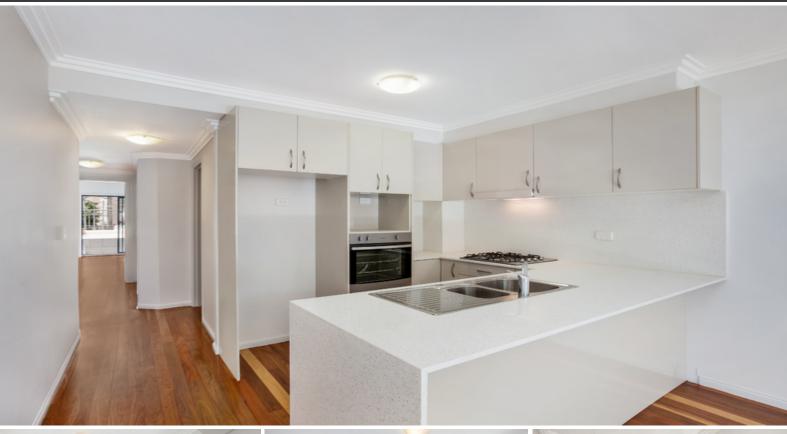

Property features include:

- Timber floorboards
- Modern bathroom
- Air-conditioning
- Built in wardrobes in each room
- Internal storage/laundry space
- Modern kitchen with oven & dishwasher
- Small pets permitted
- Available NOW!