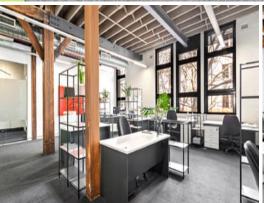

## **EXCELLENT RETURN WITH HIGH NETT YIELD!! SOLID INVESTMENT!!**

Warehouse Style Open Plan Office

This open plan warehouse style office has all of the modern features including herringbone ceilings, operable warehouse style windows and direct lift access to the floor. The suite has its own kitchenette and air conditioning. Refurbished to host premium grade commercial office accommodation and a building that has always been a draw card for the best creative small businesses in the City Fringe.