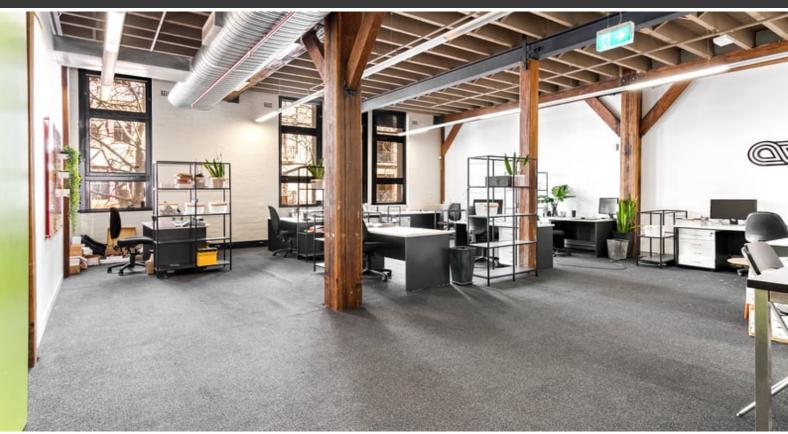

## **EXCELLENT RETURN WITH HIGH NETT YIELD!! SOLID INVESTMENT!!**

Warehouse Style Open Plan Office

This open plan warehouse style office has all of the modern features including herringbone ceilings, operable warehouse style windows and direct lift access to the floor. The suite has its own kitchenette and air conditioning. Refurbished to host premium grade commercial office accommodation and a building that has always been a draw card for the best creative small businesses in the City Fringe.

- Boardroom
- Internal Breakout and kitchen

Price

Contact Agent

**Property Details** 

Type Commercial Property Type Offices Area 139m2

Boe Saysouthinh P: 0425 484 222 M: 0425 484 222

E: bsaysouthinh@deansproperty.com.au