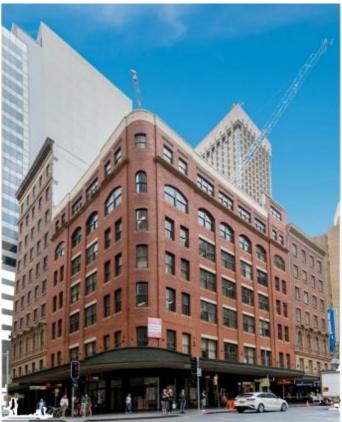

## PRIME OFFICE LOCATION IN SYDNEY CBD!

International House is situated at the corner of Pitt Street near QVB, Hyde Park & World Square comprising 2 merged office buildings built circa. 1925, 7 levels of office space and NAB, Flight Centre & Subway at street level. The building offers excellent value for tenants in the CBD's midtown precinct.