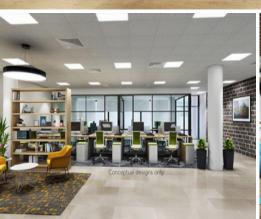

## Features include:

- 251 sqm suite with shopfront out onto Wentworth Street
- Concrete floors & 3.5 high metre ceilings
- Floor to ceiling glass windows
- Multi-functional suite, ideal for retail or office user
- End of trip facilities including secured bicycle storage