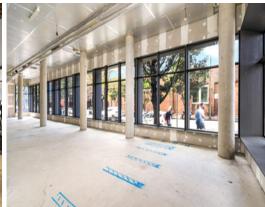

## **EXCELLENT EXPOSURE - SHOWROOM/OFFICE/RETAIL!**

Deans Property is proud to present 3 brand new ground floor suites in Glebe's newest Residential Apartment Complex. The building features 99 brand new 1, 2& 3-Bedroom apartments spread over a seven-story building with a rooftop terrace. Prominently located on the corner of Bay & Wentworth Street, these rare opportunities offer excellent exposure to passing vehicles and foot traffic. The local surroundings of Glebe & Ultimo are well known for being one of Sydney's major education precincts (University of Sydney, UTS, University of Notre Dame & International Grammar School), sitting alongside the development of approximately 700 new residential apartments, the population increase is yet to soar with an immediate demand for a local retail provider.

## Features include:

- 251 sqm suite with shopfront out onto Wentworth Street
- Concrete floors & 3.5 high metre ceilings
- Floor to ceiling glass windows
- Multi-functional suite, ideal for retail or office user
- End of trip facilities including secured bicycle storage