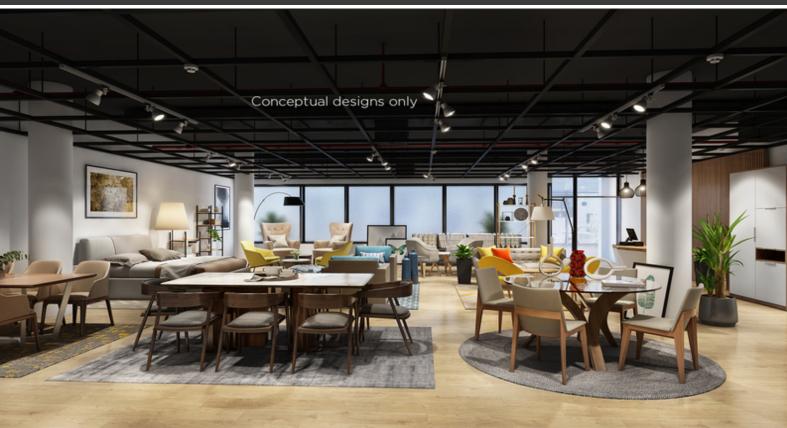

## Features include:

- 251 sqm suite with shopfront out onto Wentworth Street
- Concrete floors & 3.5 high metre ceilings
- Floor to ceiling glass windows
- Multi-functional suite, ideal for retail or office user
- End of trip facilities including secured bicycle storage