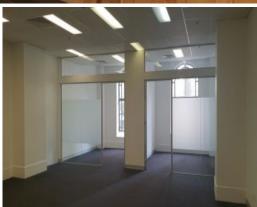

## Features include:

- 214 sqm of prime office space
- 3 private balconies combined to make 115 sqm of exclusive courtyard area
- Completely self contained, timber floors
- 2 Bathrooms, shower and full kitchenette
- Air conditioning
- Numerous offices and open plan areas
- Plenty of natural light