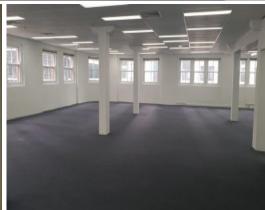

## PRIME OFFICE LOCATION IN SYDNEY CBD!

International House is situated at the corner of Pitt Street near QVB, Hyde Park & World Square comprising 2 merged office buildings built circa. 1925, 7 levels of office space and NAB, Flight Centre & Subway at street level. The building offers excellent value for tenants in the CBD's midtown precinct.

## Features include:

- Executive office in place and full kitchen
- Air conditioning
- Ideal for legal users

Owners are unable to accept any of the following:

- Student services
- Immigration services
- Education related services
- Massage or related services