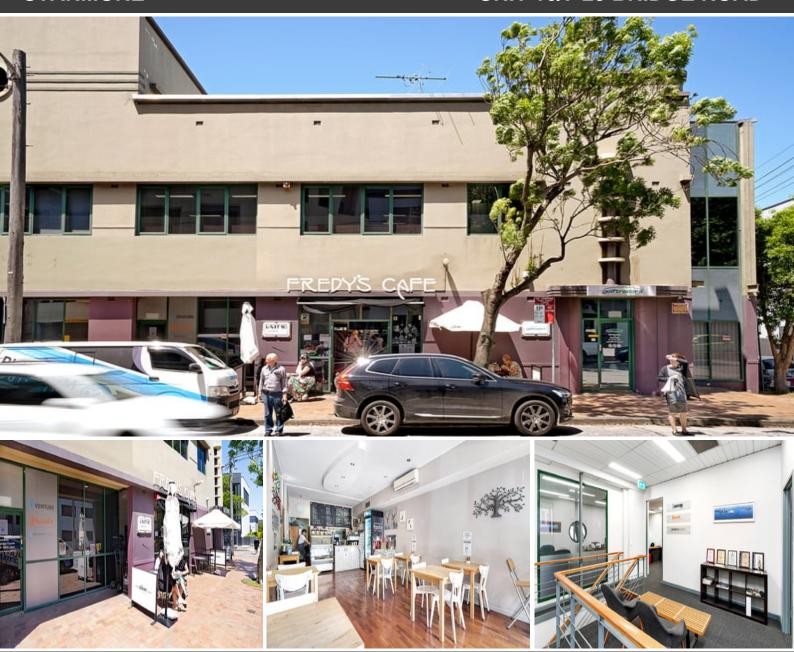

## **VERSATILE SALE OFFERING - EXCELLENT EXPOSURE**

Located seconds from Parramatta Road, this multi-purpose workspace is a rare offering ideal for both owner occupiers and investors. This versatile strata opportunity is currently tenanted to "Freddy's Cafe" and a brochure distribution agency. The complex offers a communal rear lane access point, ideal for warehouse and truck access direct to the suite.

## Features include:

- Ground floor cafe with direct street access
- Annual return of \$115,000 Nett + GST over 2 tenancies
- Tenants pay 100% of outgoings
- Easily sub-divided or combined (STCA)
- High clearance warehouse with easy truck / delivery access
- Exclusive kitchen and bathroom amenities with shower
- 4 undercover car spaces on title
- Short distance to street parking, bus stops and Stanmore Railway Station
- Easy access to major traffic routes including Parramatta Road, Broadway,
  Pyrmont Bridge Road, City Road, City West Link and & M4 Motorway
- Proximity to Sydney CBD, Sydney University, RPA Hospital, Darling