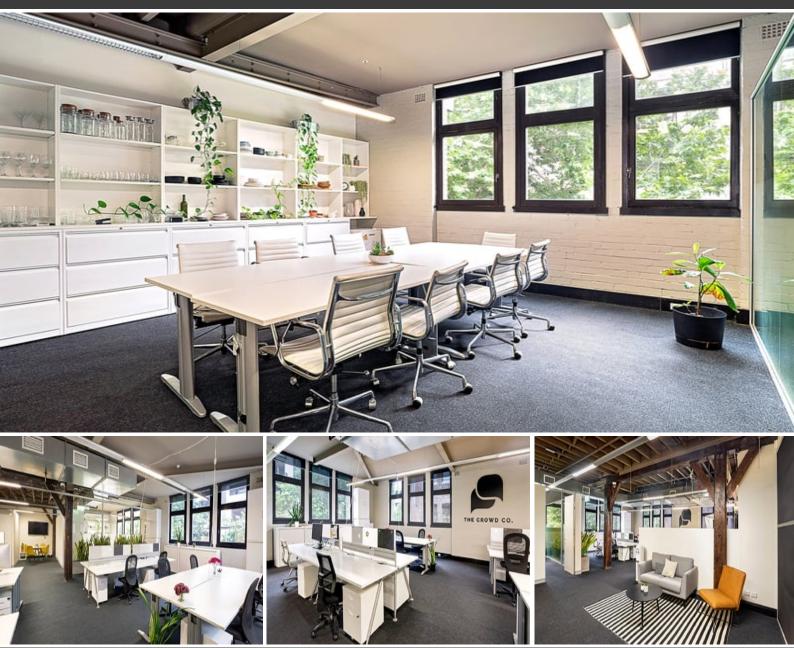

## **STUNNING CREATIVE CORNER SUITE - FUSION COMPLEX**

Creative open plan office suite available for lease in the stunning 'Fusion' warehouse style development. The building is superbly positioned in the heart of Ultimo, close to amenities including Sydney University, UTS, gyms, cafes, restaurants, Broadway Shopping Centre and just minutes from Central Station. The suite is situated on the Western side of the building and looks out over leafy Mountain Street.

The suite comprises of 155 sqm spacious open-plan office with excellent natural light and stunning exposed timber beams.

Available: Suite 2.05 & 2.06 - 222 sqm Suite 2.05 - 67 sqm Suite 2.06 - 155 sqm

Features include:

- Combination of 2 suites ranging from 67-222 sqm
- High Herringbone ceilings

Price Contact Agent