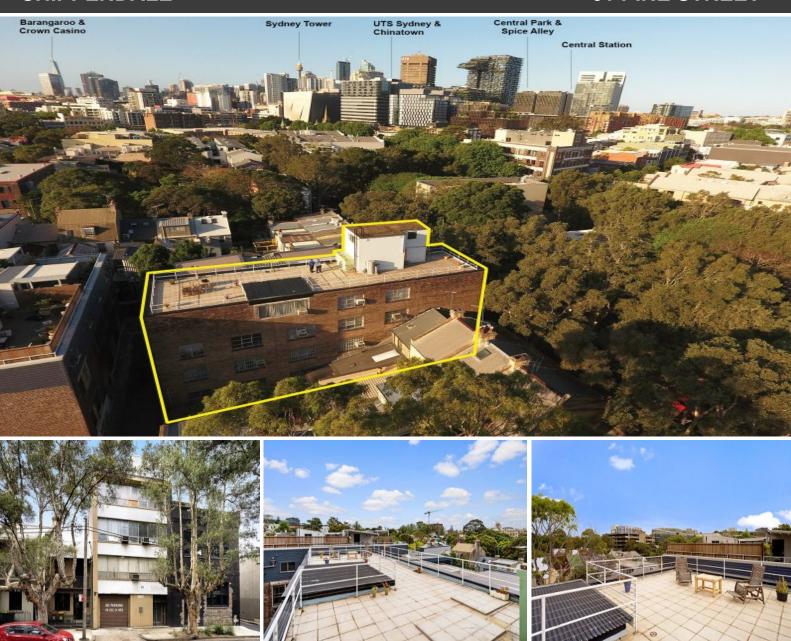

# **RARE UNCUT DIAMOND - 4 LEVEL COMMERCIAL BUILDING**

Deans Property is proud to present this rare uncut diamond ready for transformation into your dream property, in one of the fastest growing areas of Sydney.

Arguably Chippendale's prettiest tranquil tree lined streets, this 4-level building is unique to Sydney Central City Fringe. Located in the heart of a Creative, Education, IT & Architecture industry hub, Chippendale is fast becoming one of the most desired suburbs to be established in. Dominated by urban regeneration of Central Park, it is well located minutes away from some of the world heritage amenities like Sydney Opera House, Darling Harbour, Sydney Fish Markets, Chinatown and of course its Central business district (CBD). Walking distance from Sydney Central Station, the University of Sydney, the University of Technology Sydney, the University of Notre Dame, Broadway Sydney Shopping Centre, Central Park, Spice Ally and Victoria Park pool.

Built in the 1960s, all levels are solid concrete with a wide staircase and a commercial elevator serving all 4 levels. The huge picture windows on 3