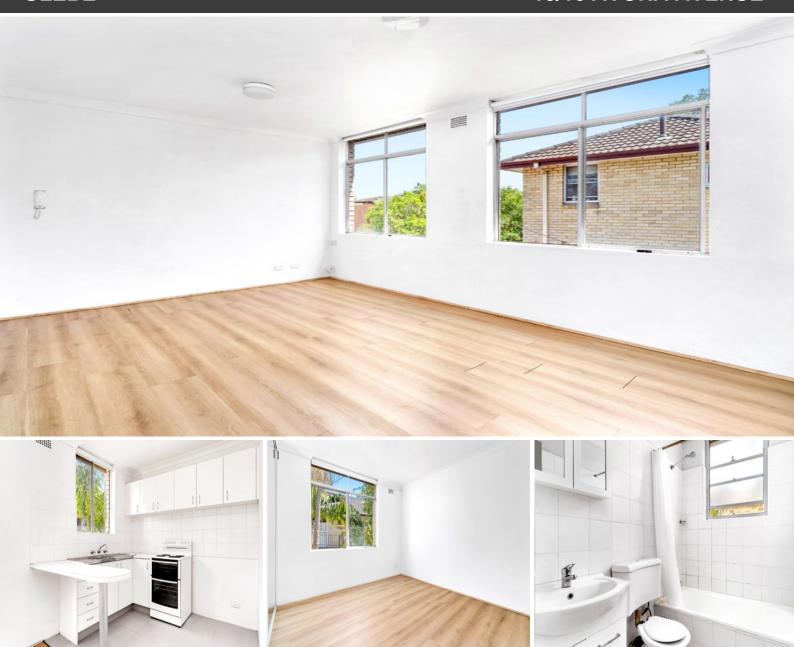

## LEASED - SPACIOUS, LIGHT FILLED 1 BEDROOM APARTMENT!

Situated in one of Glebe's idyllic leafy streets, this spacious residence features a combined lounge and dining area plus 1 sun-drenched bedroom boasting generous proportions.

## Property Features:

- \* Good sized bedroom with spacious wardrobe and floorboards
- Wardrobe recently updated to a built in
- \* Common Laundry facilities
- \* Abundance of natural sunlight
- \* Spacious living area with new floorboards
- \* Updated Bathroom with new Vanity and Mirror
- \* 7 mins walk to John Street Square Light Rail
- \* Short Walk to Glebe's foreshore, cafes, shops and public transport Contact the listing agent to arrange an inspection today!