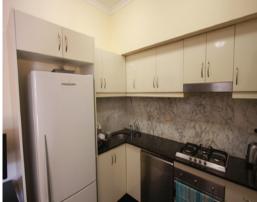

Situated on the second floor of a security block, this stunning unit features a spacious dining and living area which flows onto a massive sunny balcony with sweeping city views.

Features Include:
Large Tv and Speakers
Coffee Table
Study Desk, chair and bookcase
Internal laundry with washer and dryer
1 car space
Marble Bathroom
Massive Balcony
Air-conditioning