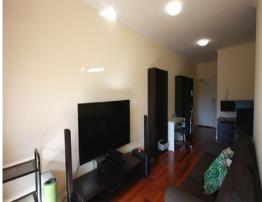

Situated on the second floor of a security block, this stunning unit features a spacious dining and living area which flows onto a massive sunny balcony with sweeping city views.

Features Include:
Large Tv and Speakers
Coffee Table
Study Desk, chair and bookcase
Internal laundry with washer and dryer
1 car space
Marble Bathroom
Massive Balcony
Air-conditioning