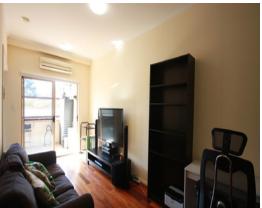

Situated on the second floor of a security block, this stunning unit features a spacious dining and living area which flows onto a massive sunny balcony with sweeping city views.

Features Include:
Large Tv and Speakers
Coffee Table
Study Desk, chair and bookcase
Internal laundry with washer and dryer
1 car space
Marble Bathroom
Massive Balcony
Air-conditioning