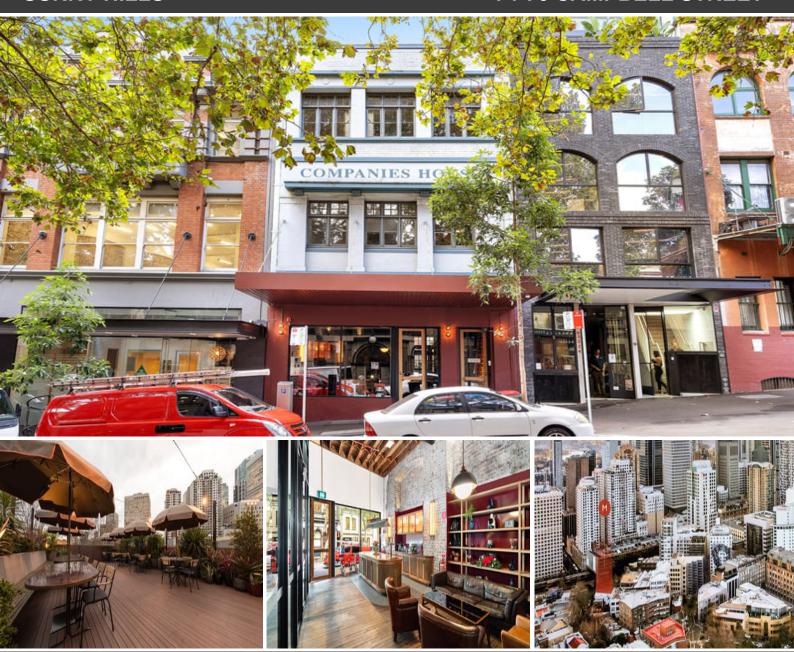

## **SURRY HILLS MOST INSPIRED BUILDING - MUSE**

Invest or Occupy the most Iconic Surry Hills Creative Workspace. Currently occupied by a cutting-edge tech/gaming tenant, providing a holding income over the next few months. This property is a rare find ideal for either owner occupiers or investors looking at getting into the leading city fringe market place.

## Features include:

- Turn-key opportunity featuring 60 + cabled workstations
- Sandblasted original brickwork with exposed herringbone ceilings
- 80 sqm rooftop entertaining terrace with breakout space + rear 30 sqm courtyard
- 3 meeting rooms + a quiet room
- Cultivated collaboration areas designed by ACME and Co
- Architecturally restored interiors with vibrant finishes
- Surry Hills MOST desired location. City Fringe next to central station and restaurants like Chin Chin & Nomad