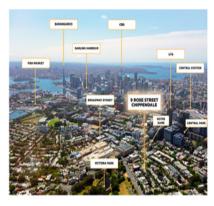

## **COTTAGE FEEL IN HEART OF CHIPPENDALE**

Ideally located in the leafy suburbs of Chippendale, this spacious detached Heritage Style Terrace would be a haven from your busy life. Just a short walk to Central Station, Broadway Shopping Centre, Sydney University, UTS & a variety of cafes/restaurants and amenities.