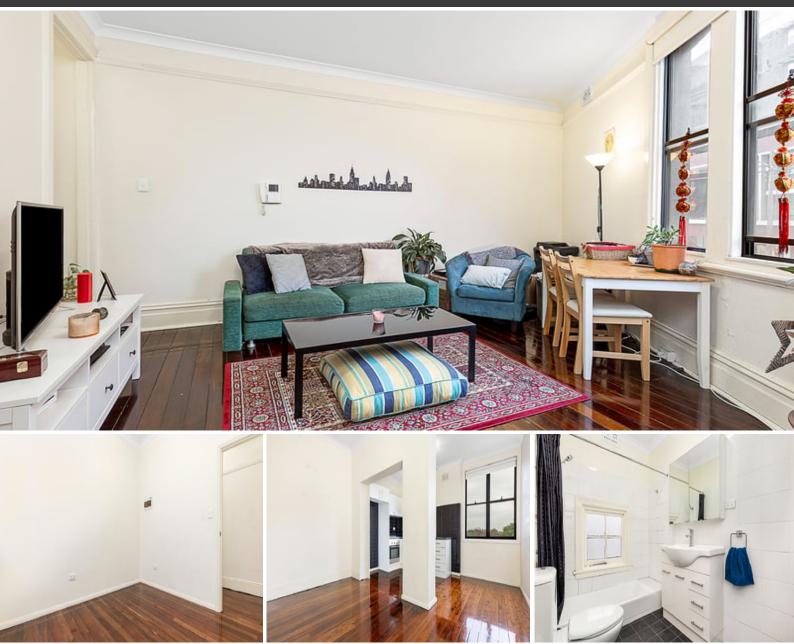

## E/723-725 NEW CANTERBURY ROAD

## EXPANSIVE, LIGHT-FILLED 1 BEDROOM UNIT !

Situated in a boutique block of newly refurbished Victorian style apartments, the property boasts polished timber floors, near new appliances, with separate dinning & open plan spacious lounge area bathed in natural sunlight. Just a short walk to a variety of cafes, restaurants, public transport, light rail and train stations, this stunning renovated apartment is one not to be missed.

Features include:

- Polished timber floors
- Ensuite bathroom
- Modern kitchen
- Internal Laundry with dryer
- Good size bedroom with Ceiling Fan
- Open plan living room with Aircon
- Abundance of natural light
- Unfurnished
- pets considered on application-