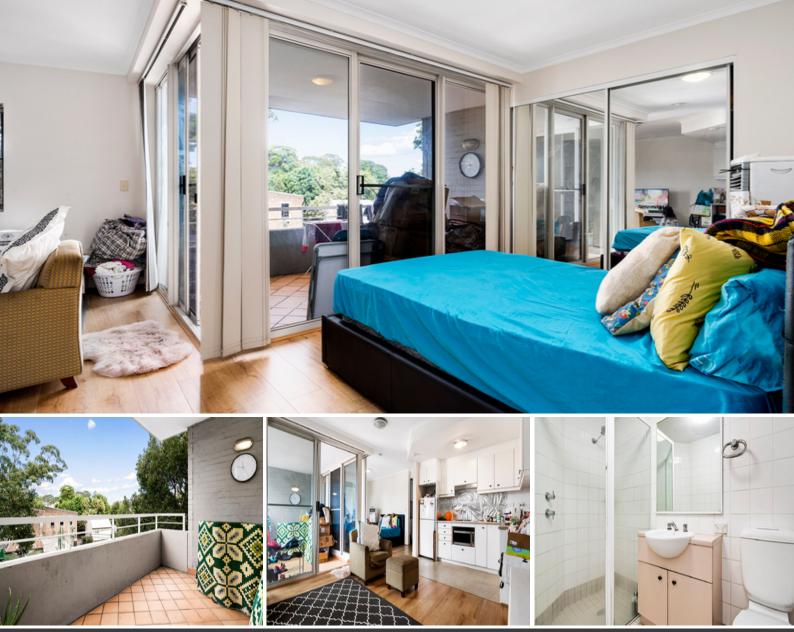

## **IMMACULATE & LARGE STUDIO WITH CAR SPACE**

32/92-120 CLEVELAND STREET, CHIPPENDALE

Deans Property is proud to present this spacious beautifully designed large studio in the heart of Chippendale, just minutes away from Central Station, Broadway Shopping Centre, Sydney University & the bustling King Street.

Featuring new floorboards throughout and a flexible, spacious floor plan, the residence provides separate areas for lounge/ dining and bedroom set up that flows out onto a sundrenched balcony with sweeping district views.

Features include:

- 1 security car space
- Recently painted & New Floorboards
- Internal laundry with dryer
- Lift access
- Mirrored built-in robe
- Outdoor rooftop pool

deansproperty.com.au

9282 6777

Price \$430 per week