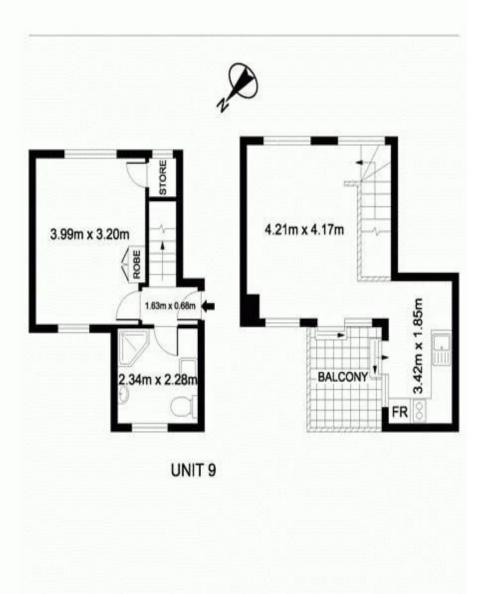

, Sydney University, UTS & a variety of cafes/restaurants and amenities. This spacious 2 level, 1 bedroom apartment is fully furnished with priority positioning on the top floor with spectacular views out onto Broadway.

## Features include:

- Lounge with TV and furniture + Study
- Internal laundry with dryer
- Air-conditioning
- Granite Kitchen & utensils
- 1 bedroom with built in wardrobe and queen bed
- Abundance of natural light
- Walkable to Sydney University, UTS, Broadway shops, cafes, parklands and public transport
- Minimum lease term is 6 months
- Part Furnished Unit

**Price** LEASED

## **Property Details**

Residential Lease Property Type Apartment



Kezia Mitchell P: 0412 591 708 M: 0412 591 708

E: kmitchell@deansproperty.com.au

1 mins walk to Broadway Shopping Centre





The information above is provided in good faith and has been provided to us from a variety of sources. We have not verified whether the information is accurate and do not have any belief one way or other in its accuracy. We do not accept any responsibility to any person for its accuracy and do no more than pass it on. All interested perties should ray on their own inquiries in order to determine whether or not this information is in fact accurate.

Plans shown are only indicative of layout. Dimensions are approximate.