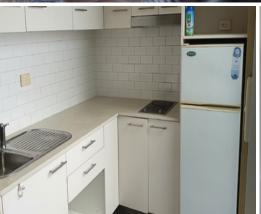

## Features include:

- Lounge with TV and furniture + Study
- Internal laundry with dryer
- Air-conditioning
- Granite Kitchen & utensils
- 1 bedroom with built in wardrobe and queen bed
- Abundance of natural light
- Walkable to Sydney University, UTS, Broadway shops, cafes, parklands and public transport
- Minimum lease term is 6 months
- Part Furnished Unit