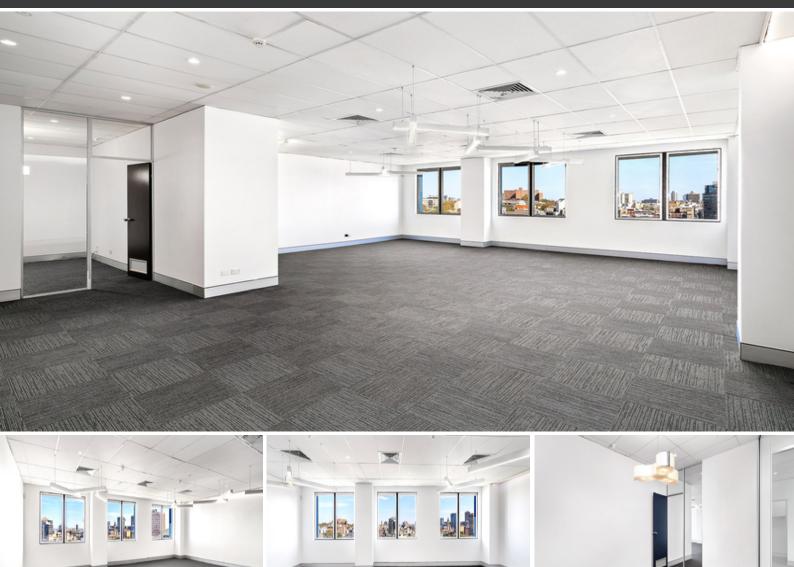

## **BRAND NEW REFURBISHED OFFICE FLOOR**

Deans Property is proud to present this refurbished opportunity to market. Located on the 10th floor with outstanding park and district views towards South Sydney. Being a short 6-minute walk from Museum Station & 10 minutes from Central Station. This building features a ground floor cafe with a shared ground floor courtyard & triple lift access into the upper floors.

Features include:

- Recently refurbished floor with leafy outlook
- Open plan workspace with brand new carpet
- Designated IT / Server room + storage
- Existing Boardroom / Meeting area
- Secure car space available at additional cost
- Great views out onto Harmony Park
- End-of-Trip facilities with Male + Female showers on Levels 5 & 7 & bike racks on ground garden