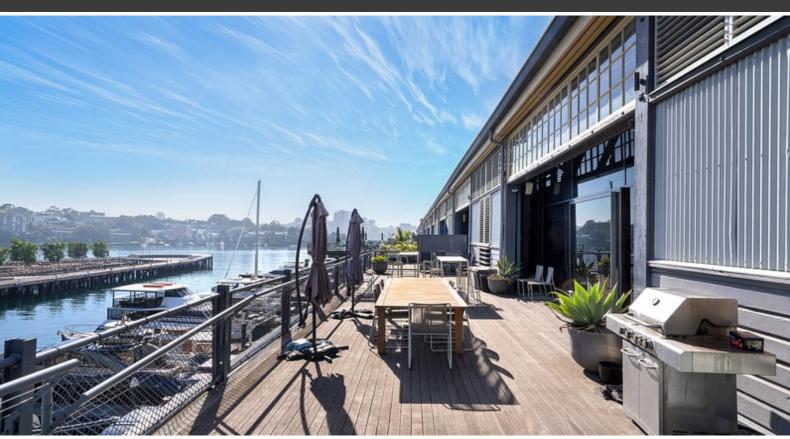

## **SOLD - SIMPLY SPECTACULAR CREATIVE HEADQUARTERS**

One of the most creative, prominent suites on the upper Western Deck of Jones Bay Wharf. Originally home to one of Australia's most prominent branding agencies, this funky, multi-level, open plan headquarters showcased in multiple magazines for its contemporary loft design, enhanced by a fantastic aspect overlooking the waters of Johnson Bay, Pirrama Park and Balmain East.

## Features include:

- 788 sqm of Strata office space inclusive of a private deck of 105 sqm plus
  3 car spaces separately titled
- Prime quality commercial space over 3 levels with existing fitout
- Multiple zones for different departments with an open plan feel
- Boardroom and 2 executive suites / meeting rooms
- 2 Kitchenettes
- 3 amenities with a shower
- Incredible deck, ideal for corporate functions
- Architecturally and aesthetically inspiring design
- Possibility to split space internally