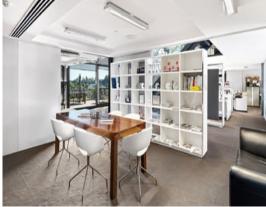

## Features include:

- 788 sqm of Strata office space inclusive of a private deck of 105 sqm plus
  3 car spaces separately titled
- Prime quality commercial space over 3 levels with existing fitout
- Multiple zones for different departments with an open plan feel
- Boardroom and 2 executive suites / meeting rooms
- 2 Kitchenettes
- 3 amenities with a shower
- Incredible deck, ideal for corporate functions
- Architecturally and aesthetically inspiring design
- Possibility to split space internally