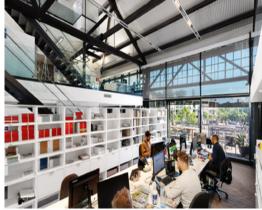

## **SOLD - SIMPLY SPECTACULAR CREATIVE HEADQUARTERS**

One of the most creative, prominent suites on the upper Western Deck of Jones Bay Wharf. Originally home to one of Australia's most prominent branding agencies, this funky, multi-level, open plan headquarters showcased in multiple magazines for its contemporary loft design, enhanced by a fantastic aspect overlooking the waters of Johnson Bay, Pirrama Park and Balmain East.

## Features include:

- 788 sqm of Strata office space inclusive of a private deck of 105 sqm plus
  3 car spaces separately titled
- Prime quality commercial space over 3 levels with existing fitout
- Multiple zones for different departments with an open plan feel
- Boardroom and 2 executive suites / meeting rooms
- 2 Kitchenettes
- 3 amenities with a shower
- Incredible deck, ideal for corporate functions
- Architecturally and aesthetically inspiring design
- Possibility to split space internally