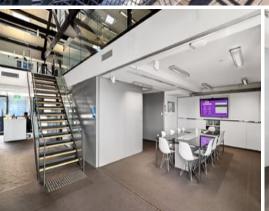

## Features include:

- 788 sqm of Strata office space inclusive of a private deck of 105 sqm plus
  3 car spaces separately titled
- Prime quality commercial space over 3 levels with existing fitout
- Multiple zones for different departments with an open plan feel
- Boardroom and 2 executive suites / meeting rooms
- 2 Kitchenettes
- 3 amenities with a shower
- Incredible deck, ideal for corporate functions
- Architecturally and aesthetically inspiring design
- Possibility to split space internally