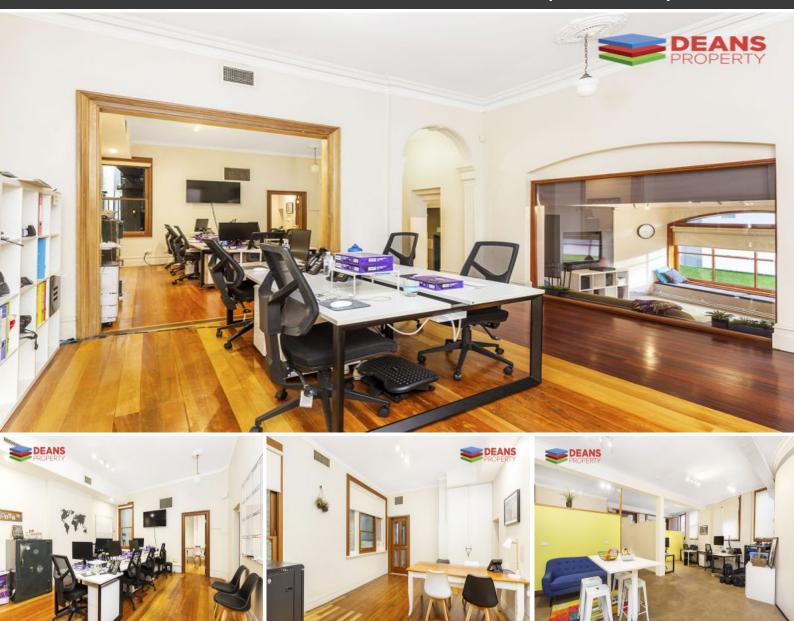

## **CREATIVE UNIQUE TERRACE HEADQUARTERS**

Grand Victorian Terrace Headquarters

Facing N/E with high ceilings, large windows and a private leafy courtyard, this is a bright and airy building conducive for productivity and wellbeing. There are a range of work zones, from open plan to spaces for concentration, inviting users to make the most of these informal, atypical spaces.

Refurbished to a high standard with plenty of power outlets, LED lighting, Cat 6 network cabling and importantly good ventilation, this property has been the headquarters to a variety of internationally successful businesses, who thrived then outgrew the space - fintech, broadcasters, animators and film lab. Located on the corner of Knox and Shepherd Streets with super easy public transport, it's a moments walk to Victoria Park Pool/Gym the Broadway shopping centre, UTS, Notre Dame and Sydney Universities.