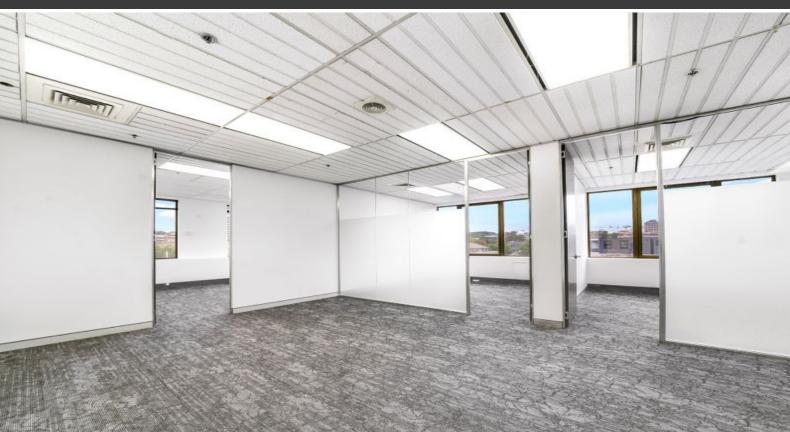

## AFFORDABLE OFFICE SPACE IN A PRIME LOCATION

Boasting an iconic stepped roofline and commanding street presence, 80 William Street is Woolloomooloo's most recognisable commercial building. This refurbished tower provides outstanding amenity with exceptional transport options, Hyde Park and some of the inner east's best cafés and restaurants on your doorstep.

## Features include:

- Fully refurbished end-of-trip facilities, including lobby and vacant suites
- Flexible floor plate configurations can be arranged to accommodate all floor space requirements; from whole floor or inter-connected floors to multi-tenanted
- Direct lift access to 4 floors of secure basement parking + bike parking for your convenience