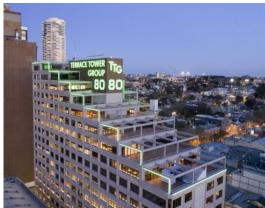

## AFFORDABLE OFFICE SPACE IN A PRIME LOCATION

Boasting an iconic stepped roofline and commanding street presence, 80 William Street is Woolloomooloo's most recognisable commercial building. This refurbished tower provides outstanding amenity with exceptional transport options, Hyde Park and some of the inner east's best cafés and restaurants on your doorstep.

Perched on the CBD fringe, 80 William Street delivers unmatched convenience. Just 10 minutes' walk to Kings Cross, Museum, St James and Town Hall train stations, it's also around the corner from the Eastern Distributor.