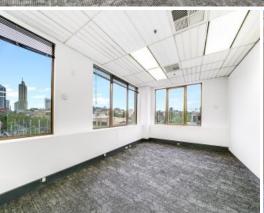

## AFFORDABLE OFFICE SPACE IN A PRIME LOCATION

Boasting an iconic stepped roofline and commanding street presence, 80 William Street is Woolloomooloo's most recognisable commercial building. This refurbished tower provides outstanding amenity with exceptional transport options, Hyde Park and some of the inner east's best cafés and restaurants on your doorstep.

## Features include:

- Fully refurbished end-of-trip facilities, including lobby and vacant suites
- Flexible floor plate configurations can be arranged to accommodate all floor space requirements; from whole floor or inter-connected floors to multi-tenanted
- Direct lift access to 4 floors of secure basement parking + bike parking for your convenience