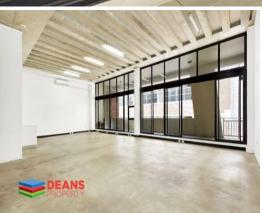

## **COMMERCIAL OFFICE SUITE FOR LEASE NEAR CENTRAL STATION**

This office space will appeal to creative types & will not last long.

## Features include:

- Approx. 113 m2 plus large balcony
- Ideal creative space Office space with natural light
- High ceilings throughout
- Short walk to the Sydney CBD, Universities, retail centres in Broadway and Central Park
- Close to ample street parking, bus stops and the train stations at Central, Town Hall and Museum
- Garbage Fee: \$60 pm + GST