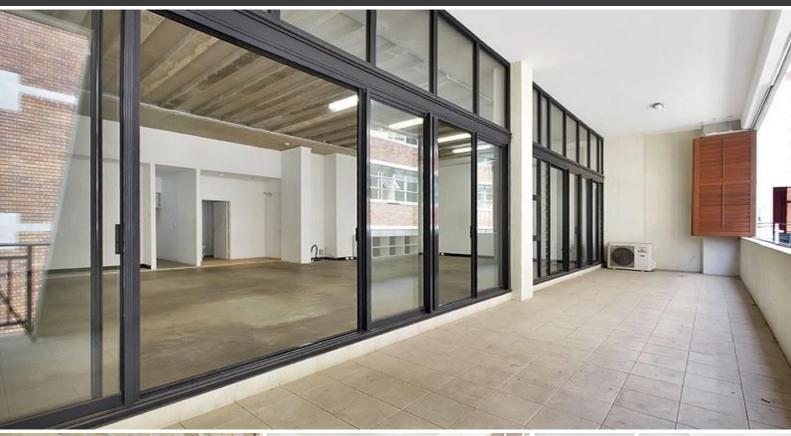

## **COMMERCIAL OFFICE SUITE FOR LEASE NEAR CENTRAL STATION**

This office space will appeal to creative types & will not last long.

## Features include:

- Approx. 113 m2 plus large balcony
- Ideal creative space Office space with natural light
- High ceilings throughout
- Short walk to the Sydney CBD, Universities, retail centres in Broadway and Central Park
- Close to ample street parking, bus stops and the train stations at Central, Town Hall and Museum
- Garbage Fee: \$60 pm + GST