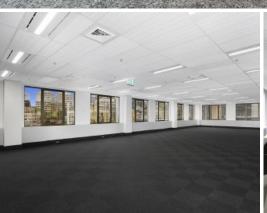

## AFFORDABLE OFFICE SPACE IN A PRIME LOCATION

Boasting an iconic stepped roofline and commanding street presence, 80 William Street is Woolloomooloo's most recognisable commercial building. This refurbished tower provides outstanding amenity with exceptional transport options, Hyde Park and some of the inner east's best cafés and restaurants on your doorstep.

## Features include:

- Fully refurbished end-of-trip facilities, including lobby and vacant suites
- Flexible floor plate configurations can be arranged to accommodate all floor space requirements; from whole floor or inter-connected floors to multi-tenanted
- Direct lift access to 4 floors of secure basement parking + bike parking for your convenience