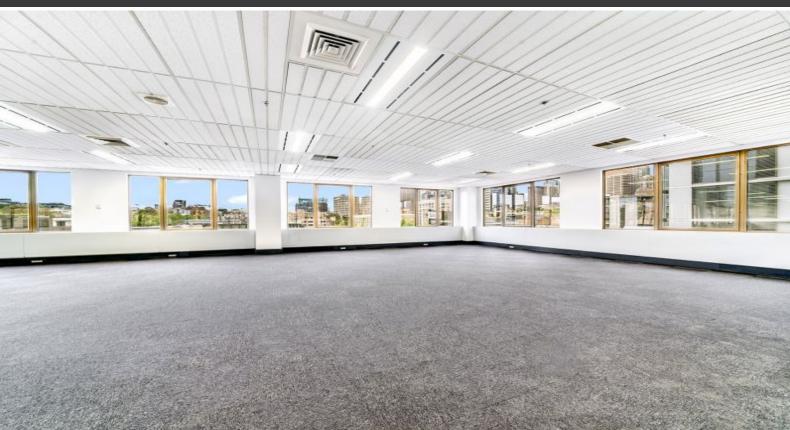

## AFFORDABLE OFFICE SPACE IN A PRIME LOCATION

Boasting an iconic stepped roofline and commanding street presence, 80 William Street is Woolloomooloo's most recognisable commercial building. This refurbished tower provides outstanding amenity with exceptional transport options, Hyde Park and some of the inner east's best cafés and restaurants on your doorstep.

## Features include:

- Fully refurbished end-of-trip facilities, including lobby and vacant suites
- Flexible floor plate configurations can be arranged to accommodate all floor space requirements; from whole floor or inter-connected floors to multi-tenanted
- Direct lift access to 4 floors of secure basement parking + bike parking for your convenience