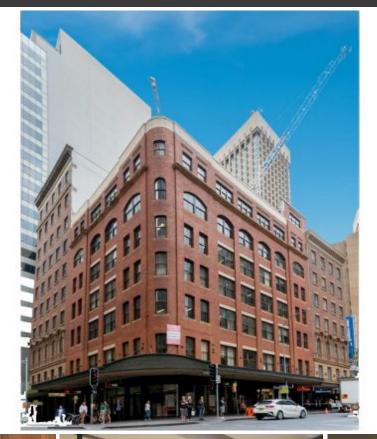

## SUITE 50/104 BATHURST STREET

International House is situated at the corner of Pitt Street near QVB, Hyde Park & World Square comprising 2 merged office buildings built circa. 1925, 7 levels of office space and NAB, Flight Centre & Subway at street level. The building offers excellent value for tenants in the CBD's midtown precinct.

Features include:

- 185 sqm office space
- Executive office in place
- Air conditioning
- Ideal for legal users -

Owners are unable to accept any of the following:

- Student services -
- Immigration services -
- Education related services -
- Massage or related services \_