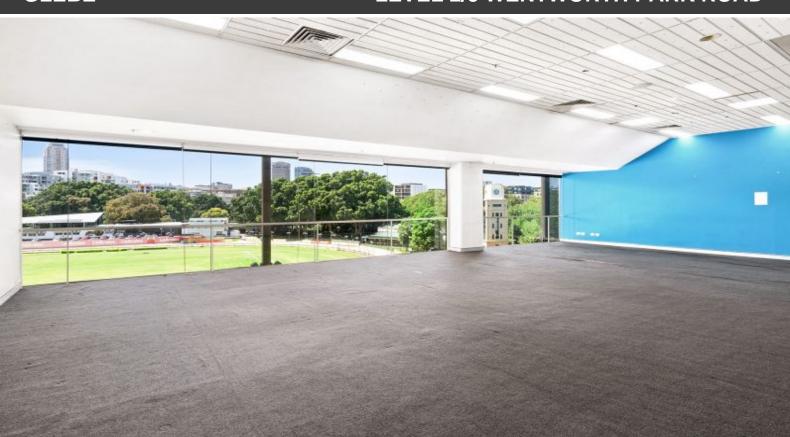

## PRICED TO LEASE!

Offering to market this top floor office space with great outlook over Wentworth Sporting Park with CBD District views. Offering availabilities from 150 - 860 sqm, we can be extremely creative in how we put together a deal with flexible leasing terms on offer. Sitting adjacent to Wentworth Park and within walking distance to Sydney Fish Markets this could be your next HQ opportunity. Offering a skyline east facing view of Sydney's CBD, this fitted and cost-effective office floor has floor to ceiling glass windows spanning the length of the building with a bright and botanic view.

#### Features include:

- 860 sqm over one floor with existing fit-out
- Ample natural light throughout floor
- 10 secure parking spaces at extra cost
- Located within minutes to Broadway Sydney Shopping Centre and Blackwattle Bay