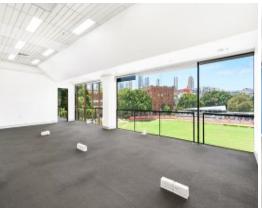

## PRICED TO LEASE!

Offering to market this top floor office space with great outlook over Wentworth Sporting Park with CBD District views. Offering availabilities from 150 - 860 sqm, we can be extremely creative in how we put together a deal with flexible leasing terms on offer. Sitting adjacent to Wentworth Park and within walking distance to Sydney Fish Markets this could be your next HQ opportunity. Offering a skyline east facing view of Sydney's CBD, this fitted and cost-effective office floor has floor to ceiling glass windows spanning the length of the building with a bright and botanic view.

#### Features include:

- 860 sqm over one floor with existing fit-out
- Ample natural light throughout floor
- 10 secure parking spaces at extra cost
- Located within minutes to Broadway Sydney Shopping Centre and Blackwattle Bay