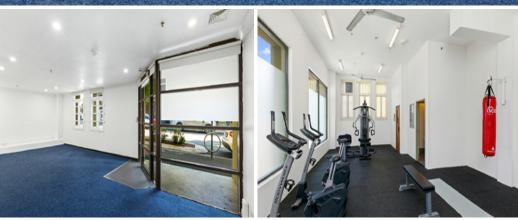

## Features include:

- Located in Chippendale's landmark warehouse conversion, 'Tribeca'
- Self-contained office space with street signage
- Valuable street visibility and window display
- Kitchenette
- Bathroom with shower facilities