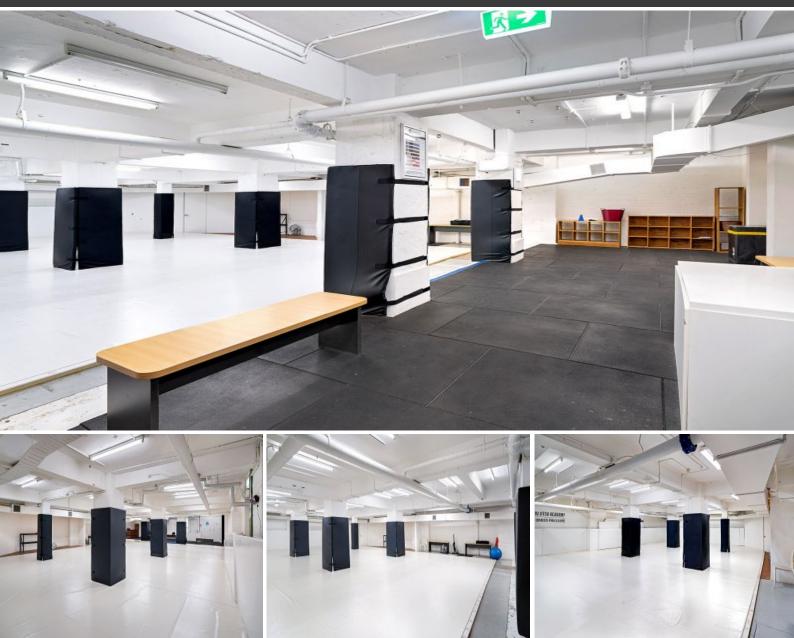

## **CREATIVE LOWER GROUND SPACE**

Located on one of Sydney's busiest arterial roads connecting the Eastern Suburbs to the CBD, Harbour Bridge and Eastern Distributor. The building is located on the corners of William St and Forbes St, positioned between Kings Cross and Hyde Park presents itself with a commanding 19 metre (approx.) uninterrupted corner frontage to William Street.

Property features include:

- 150.6 sqm lower ground offering
- Ideal for variety of users
- Existing light box and signage potential
- Access to exclusive bathrooms including showers
- Secure car parking available at additional cost