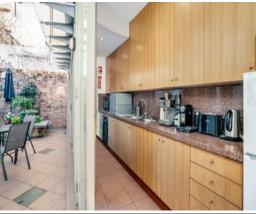

## **UNIQUE INNER COMMERCIAL CITY TERRACE OPPORTUNITY**

Beautiful Commercial Terrace positioned well within Woolloomooloo.

Cleverly renovated to maximise space and light, the three-level terrace allows for great use of space with a shared outside courtyard. Located in a prominent area with high visibility and within minutes to Finger Wharf, Woolloomooloo Bay.

## Features include:

- Polished timber floors
- High ceilings
- Loads of natural light
- Modern full kitchen
- Bathroom amenities with Shower
- Leafy outlook
- Air Conditioning throughout
- Classic terrace façade with traditional balcony
- Ideal for architect, design, marketing, gallery business