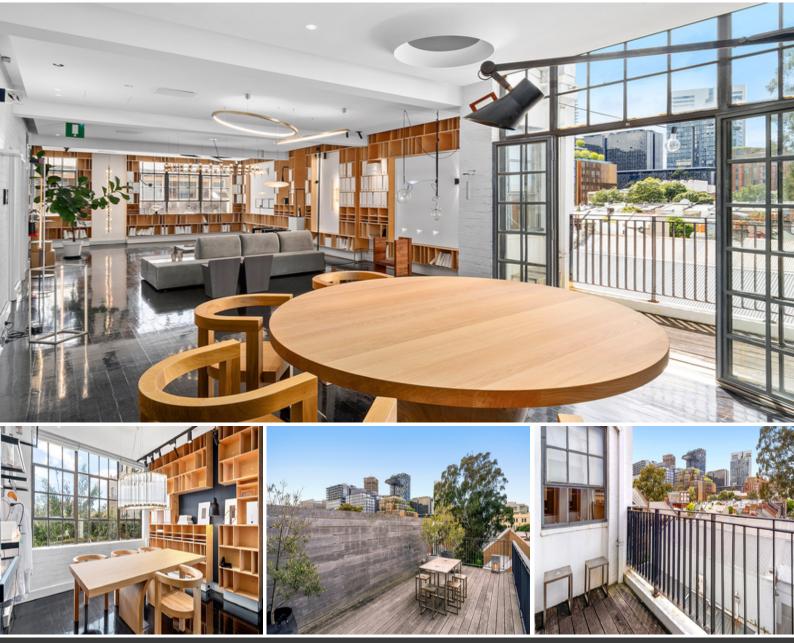

# **RARE TOP FLOOR CREATIVE FLOOR**

Amazing creative office space, primly located in the heart of Chippendale! Located a quick stroll to Central Station and Broadway Shopping Centre whilst being in a close proximity to a variety of cafes, bars and restaurants. This warehouse style office building offers an exceptional opportunity for creative businesses at affordable rental for the Chippendale area.

Features of the top floor include:

- Open plan layout with ample break out spaces
- Timber flooring throughout -
- Private balcony with Central Park Views
- Communal 30 sqm rooftop terrace -
- Full kitchenette, bathrooms & showers -
- Great natural light on all 4 sides -
- Direct lift access -