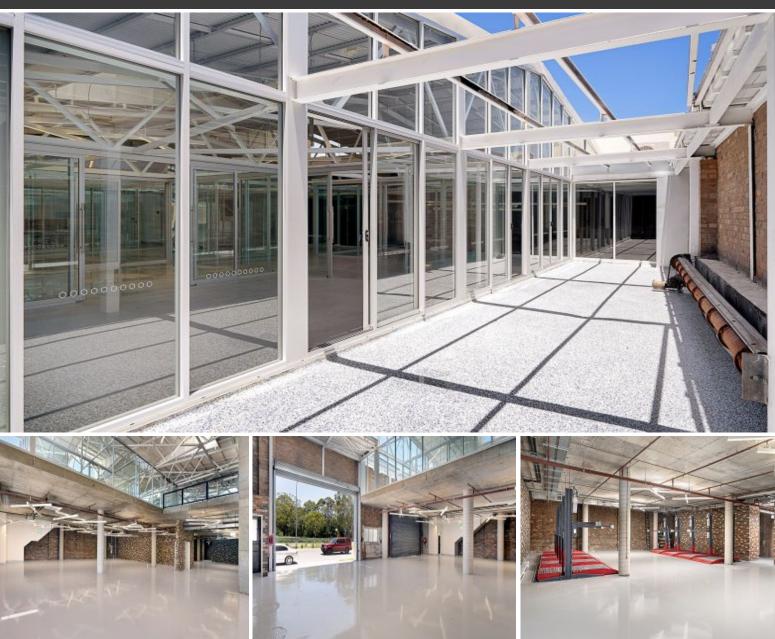

# **VIBRANT COMMERCIAL WORKSPACE**

Introducing Park Precinct - Alexandria's Newest Creative Workspace Hub directly opposite renowned Sydney Park ! This original warehouse refurbishment consists of 6 brand new self contained commercial tenancies ranging for retail and showroom to office style users. High loft ceilings in foyer with new lift and ground floor retail activation.

Features includes:

- Polished concrete flooring throughout with 3.5 metre (minimum) high ceilings
- Exposed sawtooth ceiling on level one with private outdoor terraces
- Community hub environment with retail/showroom and office opportunities
- Full facade upgrade planned with new windows being installed creating great exposure and natural light Euston Road to Sydney Park
- High speed internet connection plus brand new air-conditioning throughout
- 22 secure car spaces for the entire complex
- Secure bike parking and EOT facilities
- . . . . . . . .