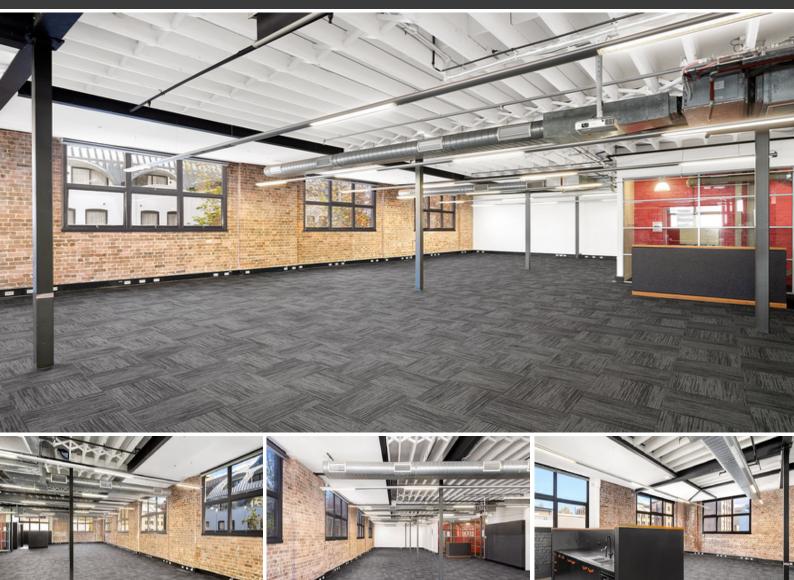

## LARGE EXPANSIVE CREATIVE OFFICE SPACE - COMBINED SUITES 277 SQM OPTION

22-36 Mountain Street Ultimo, is one of the highly sought-after office spaces in Ultimo. Bursting with creative flair these stunning offices will instantly appeal, offering the buzzing creative environment your team is looking for. Located within 5-10 minutes walk to major public transport links to Central Station and bus links via Broadway, Broadway Shopping Centre and UTS.

Currently being offered: C3.16, C3.17, C3.18 - Combined suites 277 sqm option

Features include:

- Exceptional open plan workspace
- Abundance of natural light with South & West Outlook -
- Internal fit-out available by negotiation
- Exclusive designer kitchen with private break out space
- Shower facilities and end of trip facilities in the building with metered visitors parking
- 3 secure car spaces available by negotiation