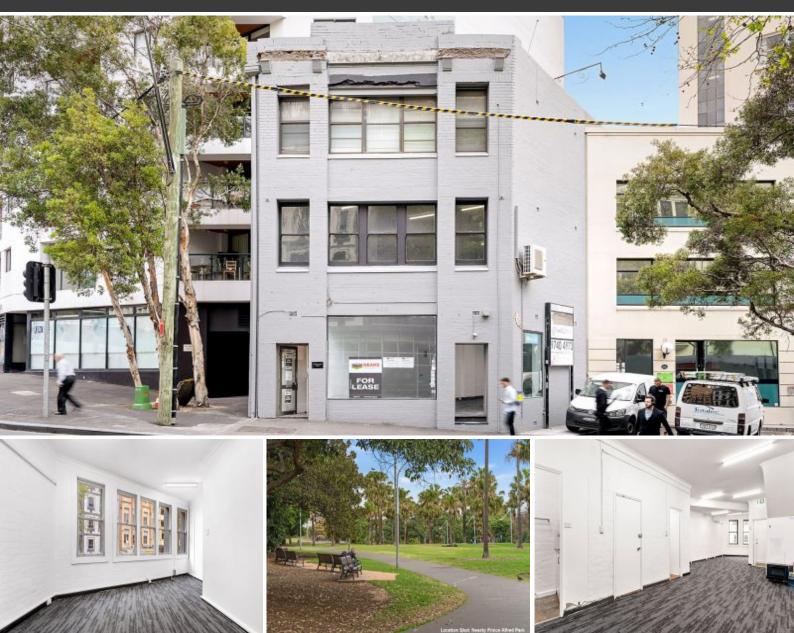

## REFURBISHED BUILDING WITH INCREDIBLE EXPOSURE

This modern building couldn't be in a more convenient location, being only 60 seconds to Central Station & adjacent to the Light Rail connecting the Eastern Suburbs to the City.

## Features include:

- 130 sqm Ground Floor open plan office suite
- 130 sqm Level 1
- 260 sgm Combined Space
- Existing partitioning with executive office
- Breakout area & kitchenette
- 1 secure car space included