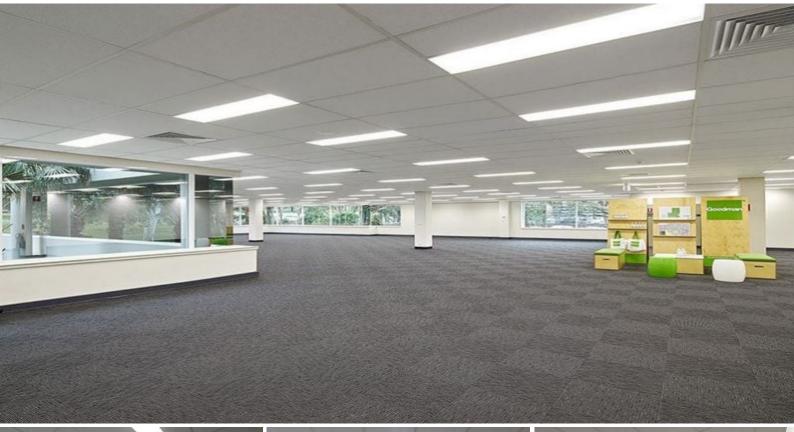

## \*SHORT-TERM LEASING ONLY\*

Forestridge Business Park is conveniently located between Aquatic Drive and Warringah Road, about 600 metres from Allambie Road. Currently space is available for lease at very competitive rates, making it a must-see space for properties in this area.

Features include:

- High quality office suites from 206-3,394 sqm (including ground floors and whole floors with atrium feature)
- Some include a fitout with fixed partitioned offices and workstations while others are refurbished, open-plan style and ready for tenant fitout
- Building signage to Warringah Road is available to larger users within the estate
- Amenities include an onsite ATM, post office and aquatic centre. A Virgin Active gym is located within walking distance.
- 4.5-star NABERS energy rating.
- \_ ....