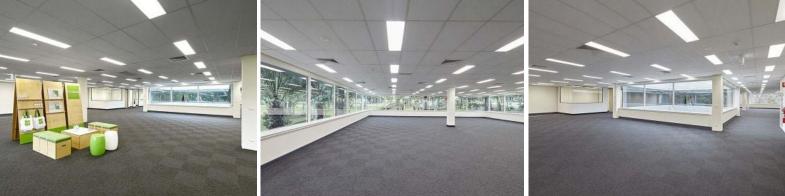

## \*SHORT-TERM LEASING ONLY\*

Forestridge Business Park is conveniently located between Aquatic Drive and Warringah Road, about 600 metres from Allambie Road. Currently space is available for lease at very competitive rates, making it a must-see space for properties in this area.

Features include:

- High quality office suites from 206-3,394 sqm (including ground floors and whole floors with atrium feature)
- Some include a fitout with fixed partitioned offices and workstations while others are refurbished, open-plan style and ready for tenant fitout
- Building signage to Warringah Road is available to larger users within the estate
- Amenities include an onsite ATM, post office and aquatic centre. A Virgin Active gym is located within walking distance.
- 4.5-star NABERS energy rating.
- \_ ....