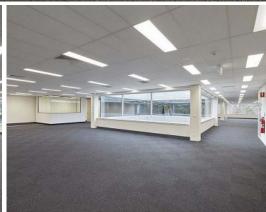

# HIGH QUALITY, AFFORDABLE OFFICE SPACE CLOSE TO THE NEW NORTHERN BEACHES HOSPITAL

## \*SHORT-TERM LEASING ONLY\*

Forestridge Business Park is conveniently located between Aquatic Drive and Warringah Road, about 600 metres from Allambie Road. Currently space is available for lease at very competitive rates, making it a must-see space for properties in this area.

#### Features include:

- High quality office suites from 206-3,394 sqm (including ground floors and whole floors with atrium feature)
- Some include a fitout with fixed partitioned offices and workstations while others are refurbished, open-plan style and ready for tenant fitout
- Building signage to Warringah Road is available to larger users within the estate
- Amenities include an onsite ATM, post office and aquatic centre. A Virgin Active gym is located within walking distance.
- 4.5-star NABERS energy rating.