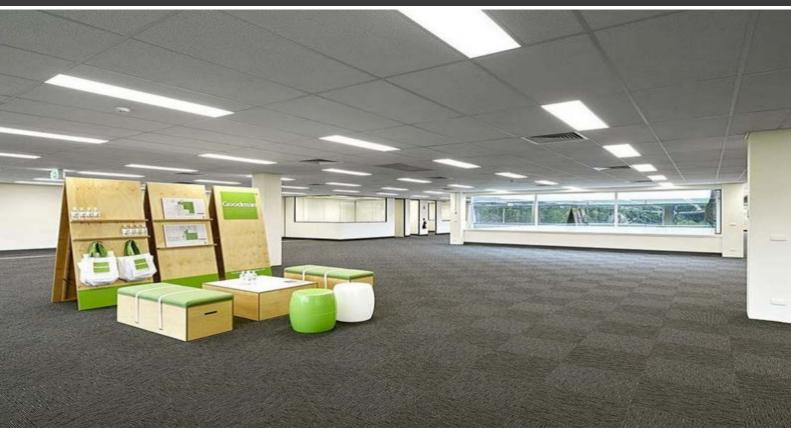

# HIGH QUALITY, AFFORDABLE OFFICE SPACE CLOSE TO THE NEW NORTHERN BEACHES HOSPITAL

## \*SHORT-TERM LEASING ONLY\*

Forestridge Business Park is conveniently located between Aquatic Drive and Warringah Road, about 600 metres from Allambie Road. Currently space is available for lease at very competitive rates, making it a must-see space for properties in this area.

#### Features include:

- High quality office suites from 206-3,394 sqm (including ground floors and whole floors with atrium feature)
- Some include a fitout with fixed partitioned offices and workstations while others are refurbished, open-plan style and ready for tenant fitout
- Building signage to Warringah Road is available to larger users within the estate
- Amenities include an onsite ATM, post office and aquatic centre. A Virgin Active gym is located within walking distance.
- 4.5-star NABERS energy rating.