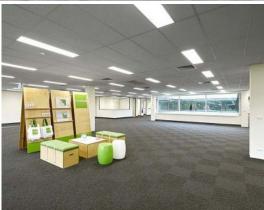

#### Features include:

- High quality office suites from 206-3,394 sqm (including ground floors and whole floors with atrium feature)
- Some include a fitout with fixed partitioned offices and workstations while others are refurbished, open-plan style and ready for tenant fitout
- Building signage to Warringah Road is available to larger users within the estate
- Amenities include an onsite ATM, post office and aquatic centre. A Virgin Active gym is located within walking distance.
- 4.5-star NABERS energy rating.