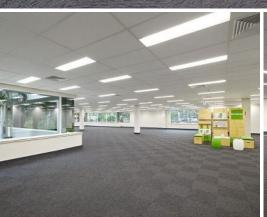

#### Features include:

- High quality office suites from 206-3,394 sqm (including ground floors and whole floors with atrium feature)
- Some include a fitout with fixed partitioned offices and workstations while others are refurbished, open-plan style and ready for tenant fitout
- Building signage to Warringah Road is available to larger users within the estate
- Amenities include an onsite ATM, post office and aquatic centre. A Virgin Active gym is located within walking distance.
- 4.5-star NABERS energy rating.