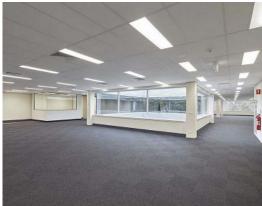

#### Features include:

- High quality office suites from 206-3,394 sqm (including ground floors and whole floors with atrium feature)
- Some include a fitout with fixed partitioned offices and workstations while others are refurbished, open-plan style and ready for tenant fitout
- Building signage to Warringah Road is available to larger users within the estate
- Amenities include an onsite ATM, post office and aquatic centre. A Virgin Active gym is located within walking distance.
- 4.5-star NABERS energy rating.