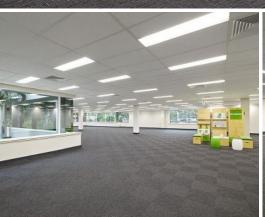

#### Features include:

- High quality office suites from 206-3,394 sqm (including ground floors and whole floors with atrium feature)
- Some include a fitout with fixed partitioned offices and workstations while others are refurbished, open-plan style and ready for tenant fitout
- Building signage to Warringah Road is available to larger users within the estate
- Amenities include an onsite ATM, post office and aquatic centre. A Virgin Active gym is located within walking distance.
- 4.5-star NABERS energy rating.