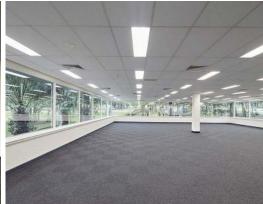

#### Features include:

- High quality office suites from 206-3,394 sqm (including ground floors and whole floors with atrium feature)
- Some include a fitout with fixed partitioned offices and workstations while others are refurbished, open-plan style and ready for tenant fitout
- Building signage to Warringah Road is available to larger users within the estate
- Amenities include an onsite ATM, post office and aquatic centre. A Virgin Active gym is located within walking distance.
- 4.5-star NABERS energy rating.