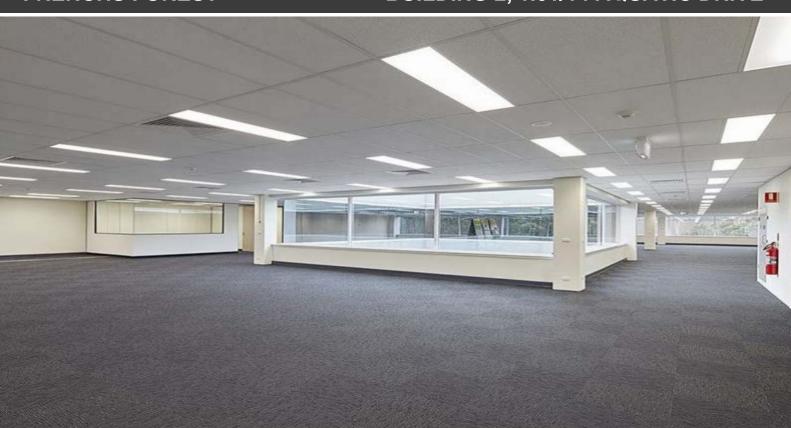

#### Features include:

- High quality office suites from 206-3,394 sqm (including ground floors and whole floors with atrium feature)
- Some include a fitout with fixed partitioned offices and workstations while others are refurbished, open-plan style and ready for tenant fitout
- Building signage to Warringah Road is available to larger users within the estate
- Amenities include an onsite ATM, post office and aquatic centre. A Virgin Active gym is located within walking distance.
- 4.5-star NABERS energy rating.