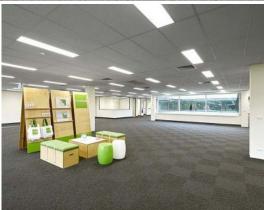

#### Features include:

- High quality office suites from 206-3,394 sqm (including ground floors and whole floors with atrium feature)
- Some include a fitout with fixed partitioned offices and workstations while others are refurbished, open-plan style and ready for tenant fitout
- Building signage to Warringah Road is available to larger users within the estate
- Amenities include an onsite ATM, post office and aquatic centre. A Virgin Active gym is located within walking distance.
- 4.5-star NABERS energy rating.