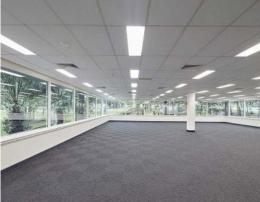

## Features include:

- High quality office suite
- Flexible options from 970-3,394 sqm
- Some include a fitout with fixed partitioned offices and workstations while others are refurbished, open-plan style and ready for tenant fitout
- Building signage to Warringah Road is available to larger users within the estate
- Amenities include an onsite ATM, post office and aquatic centre. A Virgin Active gym is located within walking distance.
- 4.5-star NABERS energy rating.