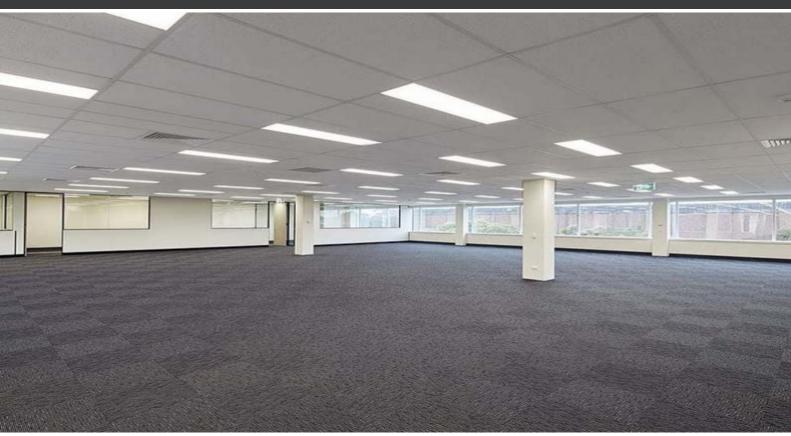

# HIGH QUALITY, AFFORDABLE OFFICE SPACE IN LEVEL 3

## Features include:

- High quality office suite
- Flexible options from 970-3,394 sqm
- Some include a fitout with fixed partitioned offices and workstations while others are refurbished, open-plan style and ready for tenant fitout
- Building signage to Warringah Road is available to larger users within the estate
- Amenities include an onsite ATM, post office and aquatic centre. A Virgin Active gym is located within walking distance.
- 4.5-star NABERS energy rating.