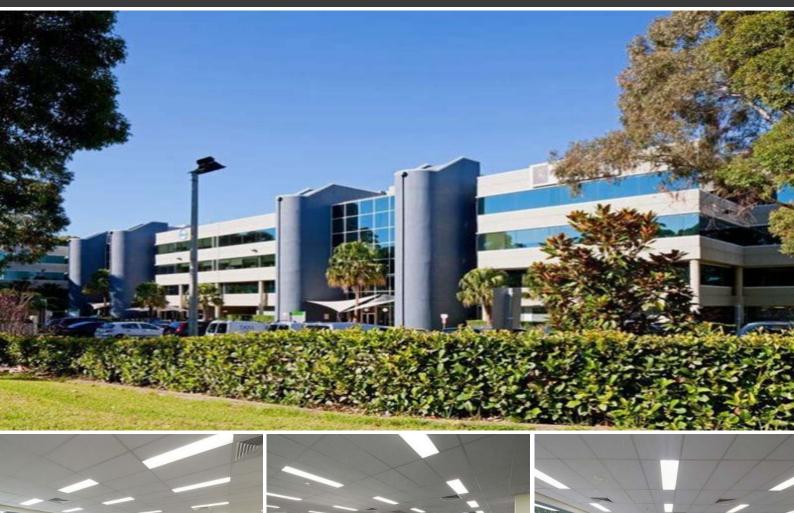

# **BUILDING 4, G.01/14 AQUATIC DRIVE**

## HIGH QUALITY, AFFORDABLE OFFICE SPACE CLOSE TO THE NEW NORTHERN BEACHES HOSPITAL

#### \*SHORT-TERM LEASING ONLY\*

BERK

Forestridge Business Park is conveniently located between Aquatic Drive and Warringah Road, about 600 metres from Allambie Road. Currently space is available for lease at very competitive rates, making it a must-see space for properties in this area.

Features include:

- High quality office suites from 206-3,394 sqm (including ground floors and whole floors with atrium feature)
- Some include a fitout with fixed partitioned offices and workstations while others are refurbished, open-plan style and ready for tenant fitout
- Building signage to Warringah Road is available to larger users within the estate
- Amenities include an onsite ATM, post office and aquatic centre. A Virgin Active gym is located within walking distance.
- 4.5-star NABERS energy rating.
- \_ ....