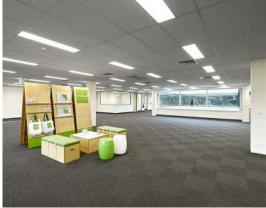

#### Features include:

- High quality office suites from 206-3,394 sqm (including ground floors and whole floors with atrium feature)
- Some include a fitout with fixed partitioned offices and workstations while others are refurbished, open-plan style and ready for tenant fitout
- Building signage to Warringah Road is available to larger users within the estate
- Amenities include an onsite ATM, post office and aquatic centre. A Virgin Active gym is located within walking distance.
- 4.5-star NABERS energy rating.