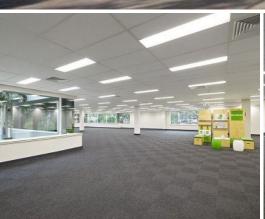

#### Features include:

- High quality office suites from 206-3,394 sqm (including ground floors and whole floors with atrium feature)
- Some include a fitout with fixed partitioned offices and workstations while others are refurbished, open-plan style and ready for tenant fitout
- Building signage to Warringah Road is available to larger users within the estate
- Amenities include an onsite ATM, post office and aquatic centre. A Virgin Active gym is located within walking distance.
- 4.5-star NABERS energy rating.