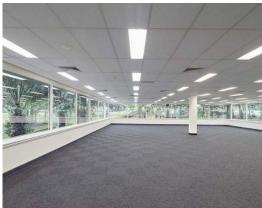

#### Features include:

- High quality office suites from 206-3,394 sqm (including ground floors and whole floors with atrium feature)
- Some include a fitout with fixed partitioned offices and workstations while others are refurbished, open-plan style and ready for tenant fitout
- Building signage to Warringah Road is available to larger users within the estate
- Amenities include an onsite ATM, post office and aquatic centre. A Virgin Active gym is located within walking distance.
- 4.5-star NABERS energy rating.