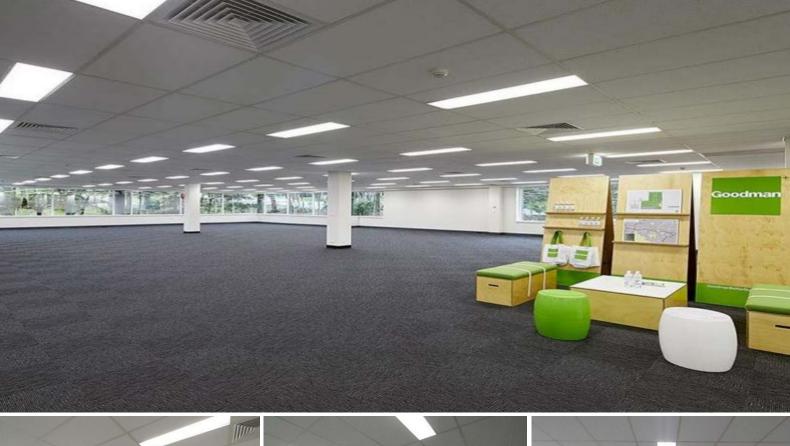

Features include:

- High quality office suites from 206-3,394 sqm (including ground floors and whole floors with atrium feature)
- Some include a fitout with fixed partitioned offices and workstations while others are refurbished, open-plan style and ready for tenant fitout
- Building signage to Warringah Road is available to larger users within the estate
- Amenities include an onsite ATM, post office and aquatic centre. A Virgin Active gym is located within walking distance.
- 4.5-star NABERS energy rating.
- \_ ....