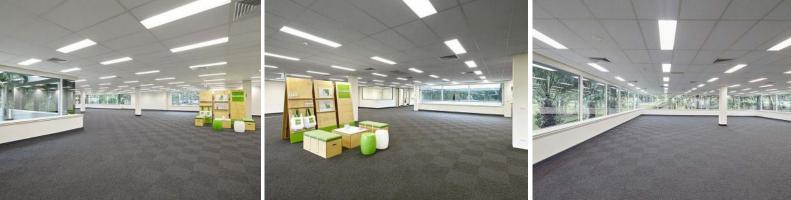

Features include:

- High quality office suites from 206-3,394 sqm (including ground floors and whole floors with atrium feature)
- Some include a fitout with fixed partitioned offices and workstations while others are refurbished, open-plan style and ready for tenant fitout
- Building signage to Warringah Road is available to larger users within the estate
- Amenities include an onsite ATM, post office and aquatic centre. A Virgin Active gym is located within walking distance.
- 4.5-star NABERS energy rating.
- \_ ....