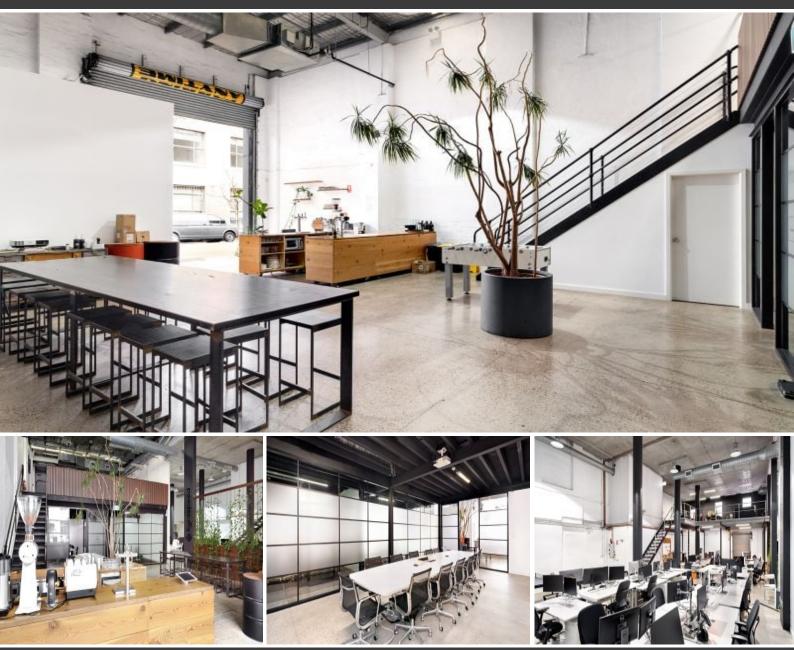

## **AMAZING WAREHOUSE CONVERSION IN CHIPPENDALE !**

Deans Property are proud to present this amazing 3 storey commercial office building. Located within walking distance to Central Station, Central Park, Broadway Shopping Centre. this creative warehouse conversion located in the sort after suburb of Chippendale.

Deans Property are proud to present this rare ground floor creative office opportunity. Boasting an exceptional fit-out complete with front of house kitchen/bar area, boardroom & meeting rooms throughout as well as 7-metre-high ceilings with open mezzanines. Chippendale is becoming an immediate city fringe hotspot for warehouse conversion, along the likes of Surry Hills.

Features include:

- 350 sqm option in a total of 755.4 sqm tenancy with exclusive roller shutter entry to street
- 7 metre high ceilings throughout with mezzanine office fit-out
- Fully fitted open plan workspaces with existing workstations (available upon negotiation)